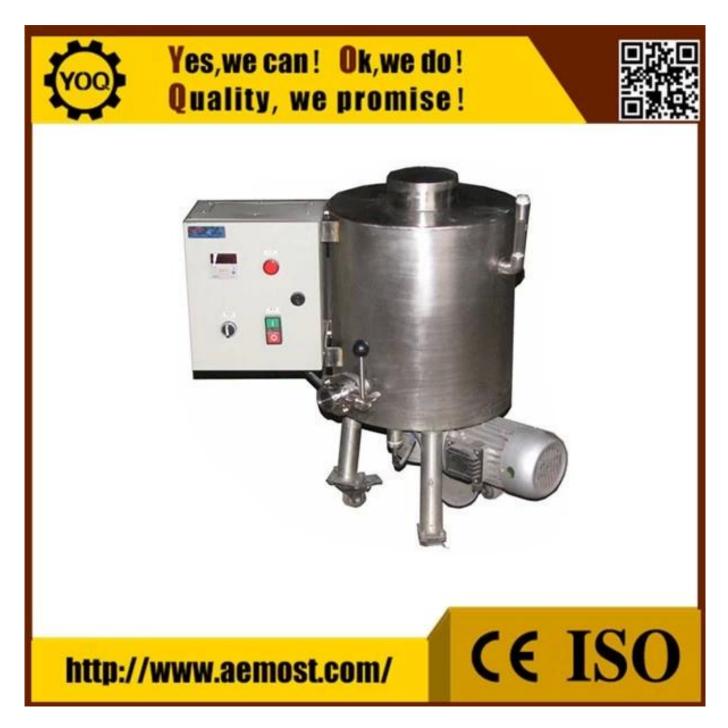

## **Product Description:**

The holding tank is to store the fine grinded chocolate mass in constant tempreature; it is with automatic tempreature control system.

## **Technical Parameters:**

| Model                          | 500L       |
|--------------------------------|------------|
| Maximum capacity (L)           | 500        |
| Main axle rotating speed (rpm) | 22.5       |
| Main motor power (kw)          | 1.1        |
| Electrical heating power (kw)  | 5          |
| Heat holding power (kw)        | 2.5        |
| Weight (kg)                    | 515        |
| Outside dimensions (mm)        | Ф1035*1480 |