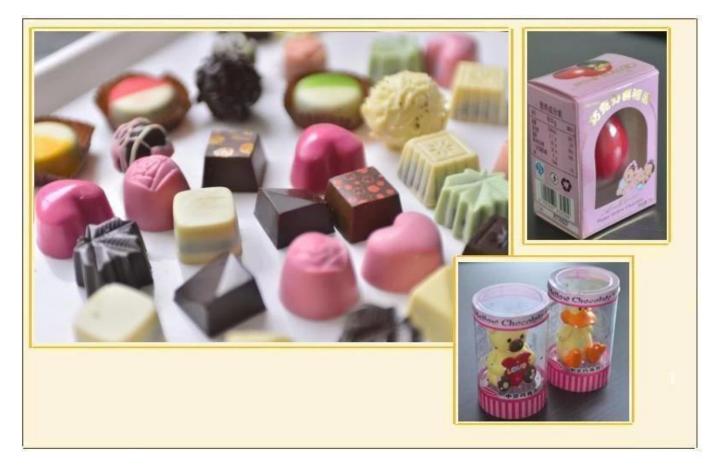

g)                    | 515        |
| Outside dimensions (mm)        | Ф1035*1480 |

## **Product Description:**

The holding tank is to store the fine grinded chocolate mass in constant tempreature; it is with automatic tempreature control system.

## **Packaging & Delivery:**

1. The machine will be packed in a wooden case, avoiding unexpected damage.

2. The machine will be shipped from Shanghai port.

### Service:

1. Along with the separate machines, our company also has an ability to deliver integrated solutions for the manufacture of the chocolate product.

2. Engineers are available for traveling to the customer's site overseas, in order to launch and maintain machines, as well as to provide a team training at the customer's location.

## **Details:**



**Chocolate Products:** 



# Factory:



**Certifications:** 



#### **Clients Visit:**