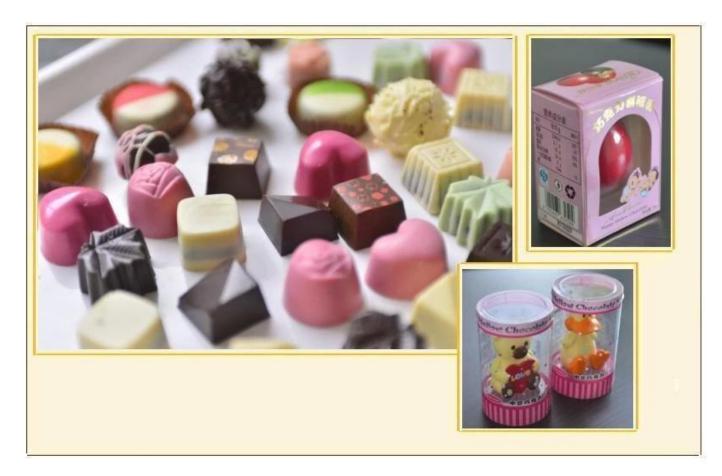

t (kg)                    | 515        |
| Outside dimensions (mm)        | Φ1035*1480 |

#### **Function:**

The holding tank is to store the fine grinded chocolate mass in constant tempreature; it is with automatic tempreature control system.

## Packaging & Delivery:

- 1. The machine will be packed in a wooden case, avoiding unexpected damage.
- 2. The machine will be shipped from Shanghai port.

#### Service:

- 1. Along with the separate machines, our company also has an ability to deliver integrated solutions for the manufacture of the chocolate product.
- 2. Engineers are available for traveling to the customer's site overseas, in order to launch and maintain machines, as well as to provide a team training at the customer's location.

#### **Details:**



**Chocolate Products:** 



# **Factory:**







**Certifications:** 



## **Clients Visit:**