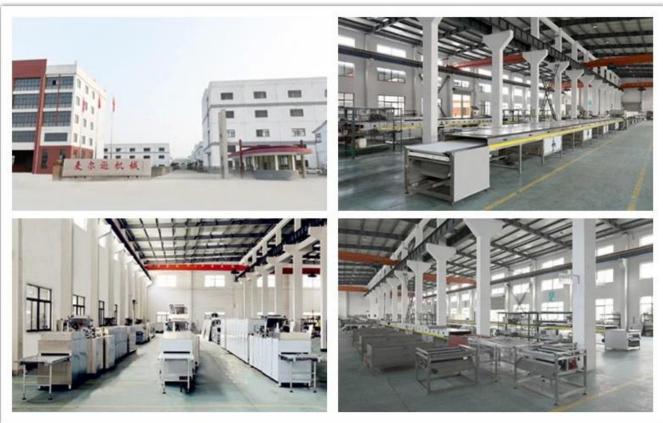

| 515        |
| Outside dimensions (mm)        | Φ1035*1480 |

#### **Function:**

The holding tank is to store the fine grinded chocolate mass in constant tempreature; it is with automatic tempreature control system.

## Packaging & Delivery:

- 1. The machine will be packed in a wooden case, avoiding unexpected damage.
- 2. The machine will be shipped from Shanghai port.

#### Service:

- 1. Along with the separate machines, our company also has an ability to deliver integrated solutions for the manufacture of the chocolate product.
- 2. Engineers are available for traveling to the customer's site overseas, in order to launch and maintain machines, as well as to provide a team training at the customer's location.

#### **Details:**



**Chocolate Products:** 



# **Factory:**







**Certifications:** 



## **Clients Visit:**