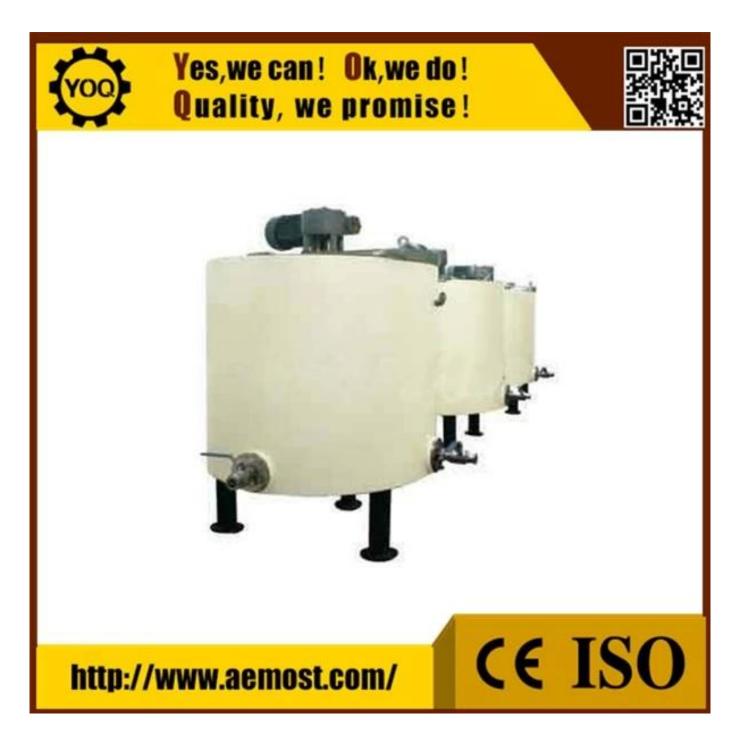

### **Technical Parameters:**

| Model                          | 500L       |
|--------------------------------|------------|
| Maximum capacity (L)           | 500        |
| Main axle rotating speed (rpm) | 22.5       |
| Main motor power (kw)          | 1.1        |
| Electrical heating power (kw)  | 5          |
| Heat holding power (kw)        | 2.5        |
| Weight (kg)                    | 515        |
| Outside dimensions (mm)        | Φ1035*1480 |

#### **Function:**

The holding tank is to store the fine grinded chocolate mass in constant tempreature; it is with automatic tempreature control system.