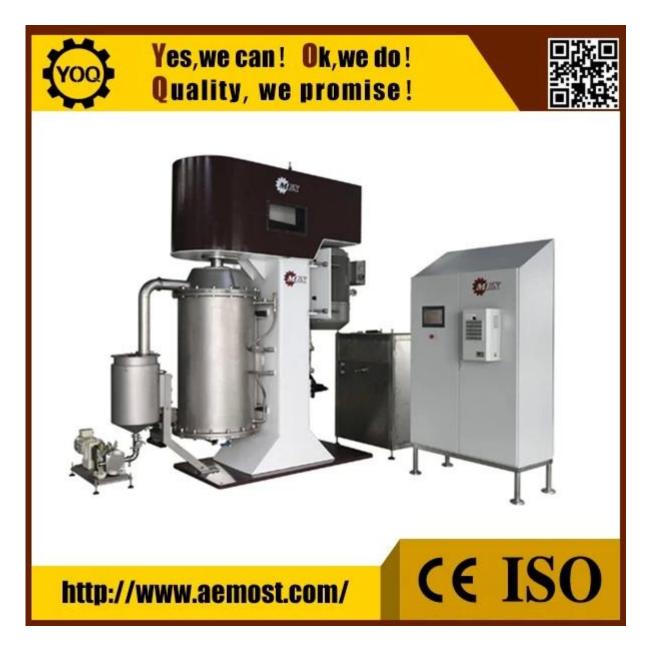

## **Product Description:**

The chocolate ball mill machine is a special machine for fine milling chocolate mass and its admixture. Through the impact and friction between the material and the steel balls inside the vertical cylinder, the mass is fine milled into the required fineness.