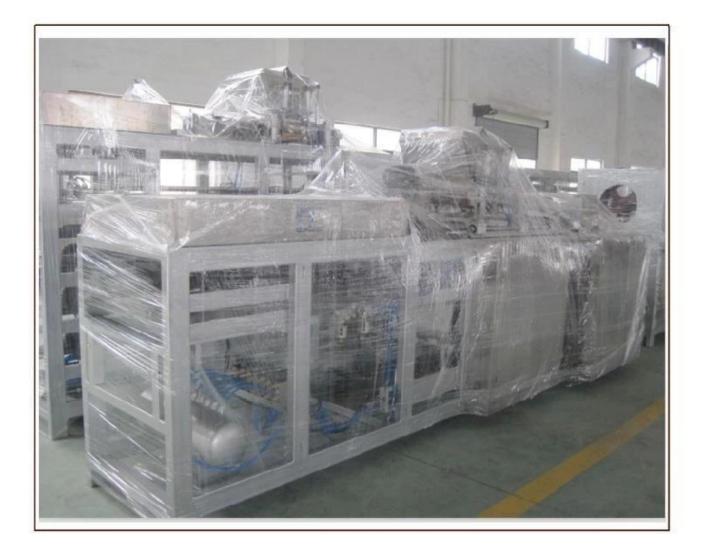

fully automatic procedures.

Chocolate casting moulding machine is capable of producing pure chocolate, center filled chocolate, two-colour or four-colour chocolate. The prouduct is smooth and beautiful, and the machine is the ideal andvanced chocolate producing equipment.

### **Packaging & Delivery:**

- 1. The machine will be packed in a wooden case, avoiding unexpected damage.
- 2. The machine will be shipped from Shanghai port

### Service:

1. Along with the separate machines, our company also has an ability to deliver integrated solutions for the manufacture of the chocolate product.

2. Engineers are available for traveling to the customer's site overseas, in order to launch and maintain machines, as well as to provide a team training at the customer's location.

### **Details:**





# **Chocolate products :**





### Factory:







## **Details of electricity and motor**:



#### Certifications:



### **Clients visit:**