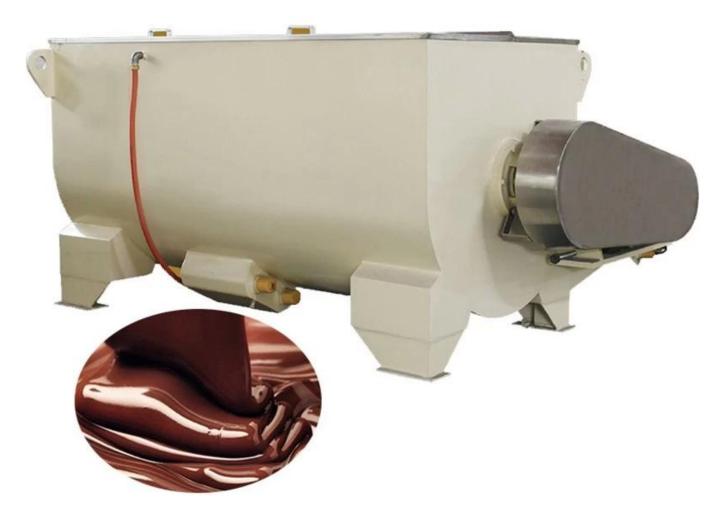

#### **APPLICATION:**

This machine is used to premix the materials before the conche machine. It is convenient to feed the materials, and can save the conching time as well as keeping the environment clean.

## **TECHNICAL PARAMER:**

| Project/Model                  | 500KG          | 1000KG         |
|--------------------------------|----------------|----------------|
| Maximum Capacity (L□           | 770            | 1550           |
| Main axle rotating speed (rpm) | 238            | 238            |
| Main motor power (kw)          | 7.5            | 11             |
| Electrical heating power(kw)   | 8              | 8              |
| Outside dimensions (mm)        | 1500×1400×1450 | 1750×1680×1630 |
| Weighting(kg)                  | 900            | 1350           |