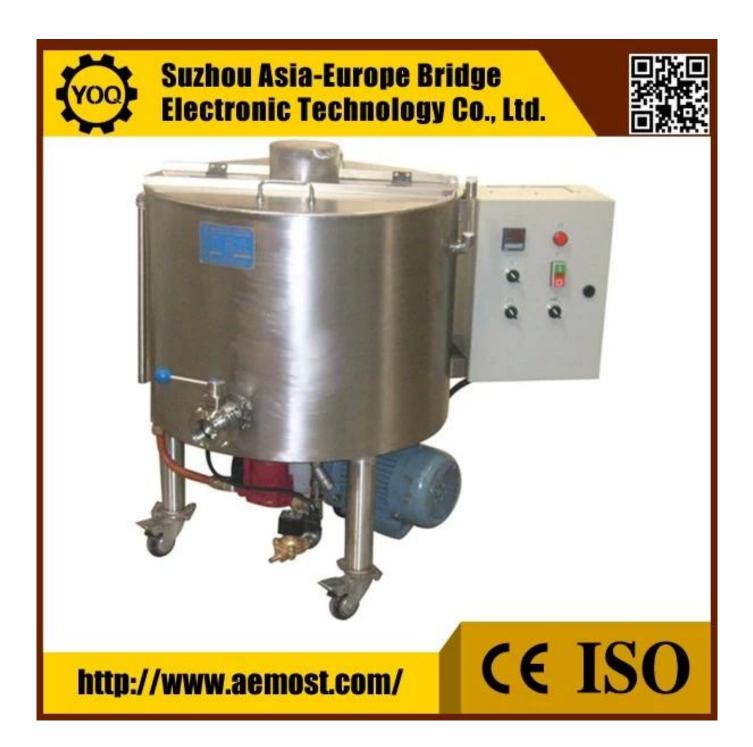

#### <u>high quality chocolate syrup holding tank</u>

Technical Parameter:

| Product Type                  | Chocolate mass<br>storage tank |
|-------------------------------|--------------------------------|
| Model                         | 100L                           |
| Maximum capacity(L)           | 100                            |
| Main axle rotating speed(rpm) | 22.5                           |
| Main motor power(kw)          | 0.75                           |
| Electrical heating power(kw)  | 2.5                            |
| Heat holding power(kw)        | 2.5                            |
| Weight(kg)                    | 200                            |
| Outside dimensions(mm)        | Φ750×700                       |

## **Function:**

The chocolate storage tank is to store the fine grinded chocolate mass in constant tempreature; it is with automatic tempreature control system and with two jackets with cycling water between.