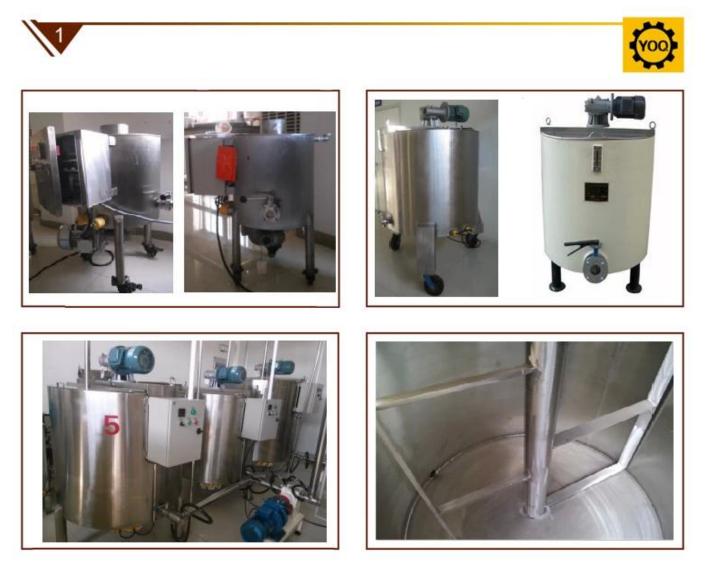

utside dimensions(mm)        | Φ750×700                       |

## **Function:**

The chocolate storage tank is to store the fine grinded chocolate mass in constant tempreature; it is with automatic tempreature control system and with two jackets with cycling water between.

#### **Packaging & Delivery:**

1. The machine will be packed in wooden case avoiding unexpected damage.

2. The machine will be shipped from Shanghai port.

#### Service:

1. Along with the separate machines, our company also has an ability to deliver integrated solutions for the manufacture of the chocolate product.

2. Engineers are available for traveling to the customer's site overseas, in order to launch and maintain machines, as well as to provide a team training at the customer's location.

## **Details:**





**Chocolate Products:** 









Factory:



#### **Certifications:**





#### **CERTIFICATES FOR QUALITY ASSURANCE** ISO ISO Patent Certificate 0s ZDH CERTIFICATE \*\*\*\*\*\*\*\*\*\*\*\*\*\*\* Reality of the local division of the local d 李松林 IAF ce CE IAF Equipment variety complete, reasonable price ! Excellent quality assurance, customer service !

# **Clients Visit:**