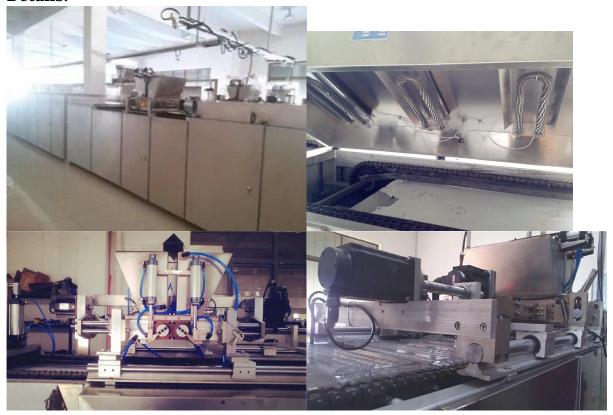

## **Function:**

The molding machine is for chocolate deposit forming. The whole process is fully automatic, including depositing, mold pate vibrating, cooling, demoulding, conveying and plate heating. You can choose one head semi automatic, one head, two heads or three heads molding machine for different products. The line is for pure chocolate, filled chocolate center, two colors chocolate, four colors chocolate, amber or agate chocolate, etc.

### **Details:**