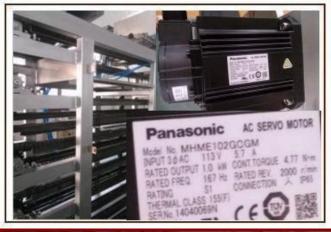

| 0.8-2.5         |
| Total power (kw)            | 21              |
| Cooling capacity (kcal / h) | 21800           |
| Mold plate size (mm)        | 280*200*30      |
| Mold plate size (each)      | 270             |
| Weight (kg)                 | 4800            |
| External dimensions (mm)    | 17010*1010*1330 |

## **Function:**

The molding machine is for chocolate deposit forming. The whole process is fully automatic, including depositing, mold pate vibrating, cooling, demoulding, conveying and plate heating. You can choose one head semi automatic, one head, two heads or three heads molding machine for different products. The line is for pure chocolate, filled chocolate center, two colors chocolate, four colors chocolate, amber or agate chocolate, etc.

### **Details:**























# Our factory:





## **Certifications:**



Clients can be found at: