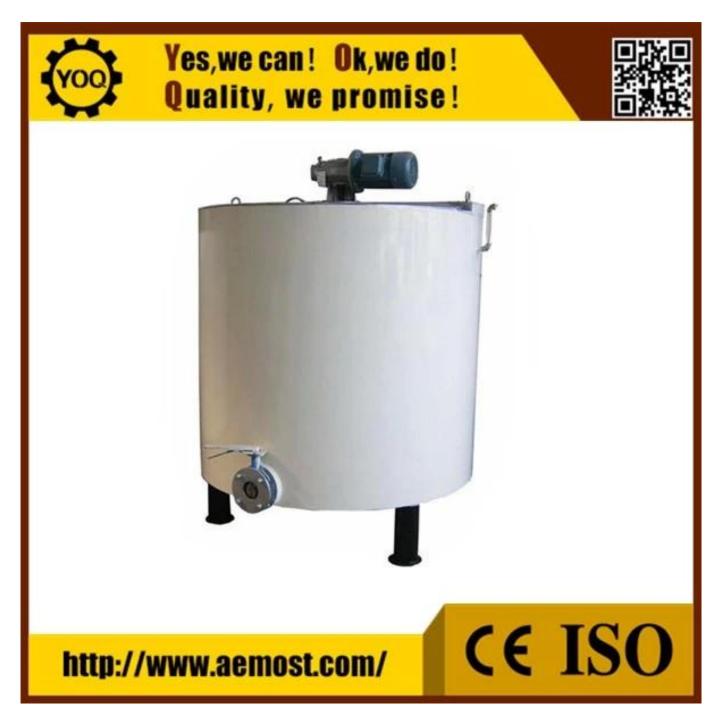

## chocolate holding storage tank

Technical Parameter:

| Model                          | 1000L |
|--------------------------------|-------|
| Maximum capacity (L)           | 1000  |
| Main axle rotating speed (rpm) | 22.5  |
| Main motor power (kw)          | 1.5   |
| Electrical heating power (kw)  | 7.5   |
| Heat holding power (kw)        | 2.5   |
| Weight (kg)                    | 785   |

Outside dimensions (mm)  $\Phi$ 1250\*1700

## **Product Description:**

The holding tank is to store the fine grinded chocolate mass in constant tempreature; it is with automatic tempreature control system.