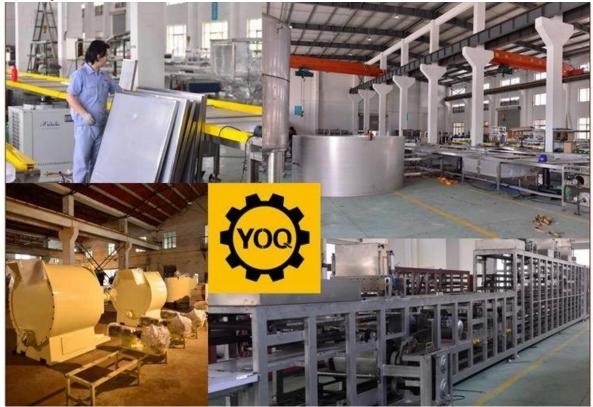

nsion           | L1650*W1400*H2080mm                             |

**Product Description:** 

The machine is suitable for automatic packaging of popped food, dry fruit, candy, biscuit, deep-frozen food, roasted nuts, seeds and other granule materials.

#### **Packaging & Delivery:**

1. The machine will be packed in a wooden case, avoiding unexpected damage.

2. The machine will be shipped from Shanghai port.

#### Service:

1. Along with the separate machines, our company also has an ability to deliver integrated solutions for the manufacture of the chocolate product.

2. Engineers are available for traveling to the customer's site overseas, in order to launch and maintain machines, as well as to provide a team training at the customer's location.

### **Product Details:**



Factory:



**Certifications**:



## **Clients with us:**