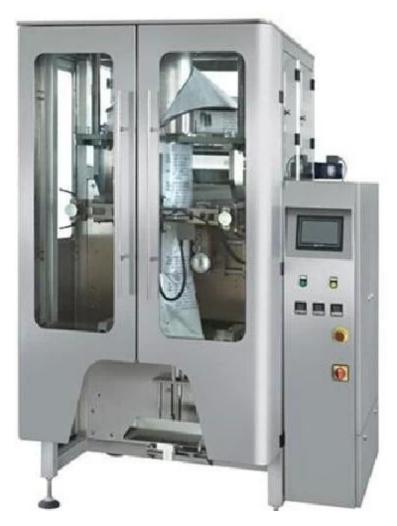

# **Technical Data:**

| Model<br>Project            | 720                                             |
|-----------------------------|-------------------------------------------------|
| Bag Size                    | L100~450mmW150~360mm                            |
| Packing Speed               | £60 bags/min                                    |
| Electrical source and power | AC220V,50-60Hz,4.75kw                           |
| Compressed air cost         | 6-8kgf/cm <sup>2</sup> ,0.15m <sup>3</sup> /min |
| Total weight                | 850kg                                           |
| Outside dimension           | L1650*W1400*H2080mm                             |

**Product Description:** 

The machine is suitable for automatic packaging of popped food, dry fruit, candy, biscuit, deep-frozen food, roasted nuts, seeds and other granule materials.