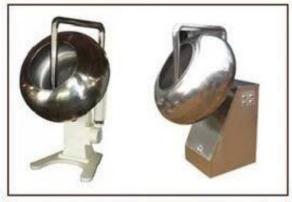

### factory supply chocolate polishing machine

## Technical parameters:

| Model                        | 1250               |
|------------------------------|--------------------|
| Polishing head diameter (mm) | 1250               |
| Speed (rpm)                  | 28                 |
| Main motor power (kW)        | 2.2                |
| Air Laube power (w)          | 370                |
| Heating capacity (W)         | 1000 x 2           |
| Capacity (kg / time)         | 90-150             |
| Weight (kg)                  | 400                |
| External dimensions (mm)     | 1340 × 1250 × 1680 |

#### **Function:**

- 1.chocolate coating pan is used for coating chocolate or sugar on the surface of the granular food; such as peanut, almonds, raisins, etc.
- 2. It is also for polishing chocolate in various forms, used after polishing the chocolate is excellent in gloss, color and shape.
- 3.after polishing will be well and evenly packed to the products, the film, and take the form of the package clearly.