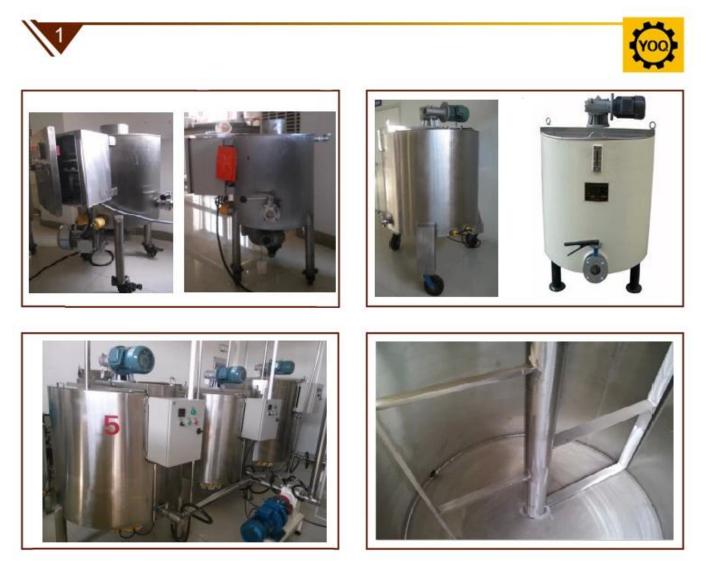

ide dimensions(mm)        | Φ750×700                       |

# **Function:**

The chocolate storage tank is to store the <u>fine grinded chocolate mass</u> in constant tempreature; it is with automatic tempreature control system and with two jackets with cycling water between.

# **Packaging & Delivery:**

1. The machine will be packed in wooden case avoiding unexpected damage.

2. The machine will be shipped from Shanghai port.

### Service:

1. Along with the separate machines, our company also has an ability to deliver integrated solutions for the manufacture of the chocolate product.

2. Engineers are available for traveling to the customer's site overseas, in order to launch and maintain machines, as well as to provide a team training at the customer's location.

### **Details**:





**Chocolate Products:** 









Factory:



#### **Certifications:**





#### **CERTIFICATES FOR QUALITY ASSURANCE** ISO ISO Patent Certificate 0s ZDH CERTIFICATE \*\*\*\*\*\*\*\*\*\*\*\*\*\*\* Reality of the local division of the local d 李松林 IAF ce CE IAF Equipment variety complete, reasonable price ! Excellent quality assurance, customer service !

## **Clients Visit:**