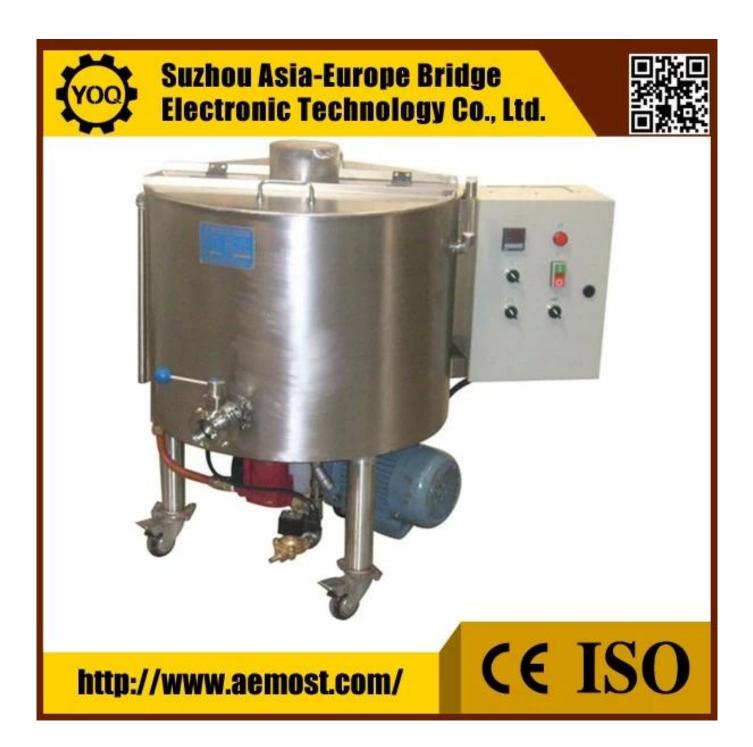

# **Technical Parameter:**

| Product Type                  | Chocolate mass<br>storage tank |
|-------------------------------|--------------------------------|
| Model                         | 100L                           |
| Maximum capacity(L)           | 100                            |
| Main axle rotating speed(rpm) | 22.5                           |
| Main motor power(kw)          | 0.75                           |
| Electrical heating power(kw)  | 2.5                            |
| Heat holding power(kw)        | 2.5                            |
| Weight(kg)                    | 200                            |
| Outside dimensions(mm)        | Φ750×700                       |

# **Function:**

The chocolate storage tank is to store the <u>fine grinded chocolate mass</u> in constant tempreature; it is with automatic tempreature control system and with two jackets with cycling water between.