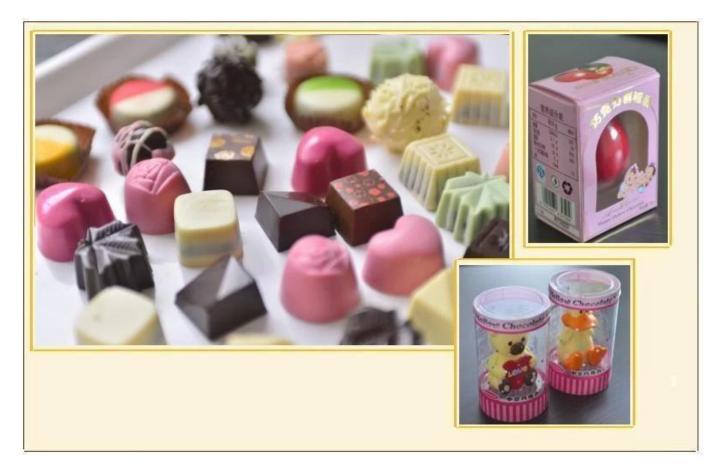

eight (kg)                    | 60       |
| Outside dimensions (mm)        | Φ500*600 |

#### **Function:**

The holding tank is to store the fine grinded chocolate mass in constant tempreature; it is with automatic tempreature control system.

## Packaging & Delivery:

- 1. The machine will be packed in a wooden case, avoiding unexpected damage.
- 2. The machine will be shipped from Shanghai port.

#### Service:

- 1. Along with the separate machines, our company also has an ability to deliver integrated solutions for the manufacture of the chocolate product.
- 2. Engineers are available for traveling to the customer's site overseas, in order to launch and maintain machines, as well as to provide a team training at the customer's location.

#### **Details:**



**Chocolate Products:** 



# **Factory:**



## **Certifications:**



## **Clients visit:**



chocolate machine manufacturers china