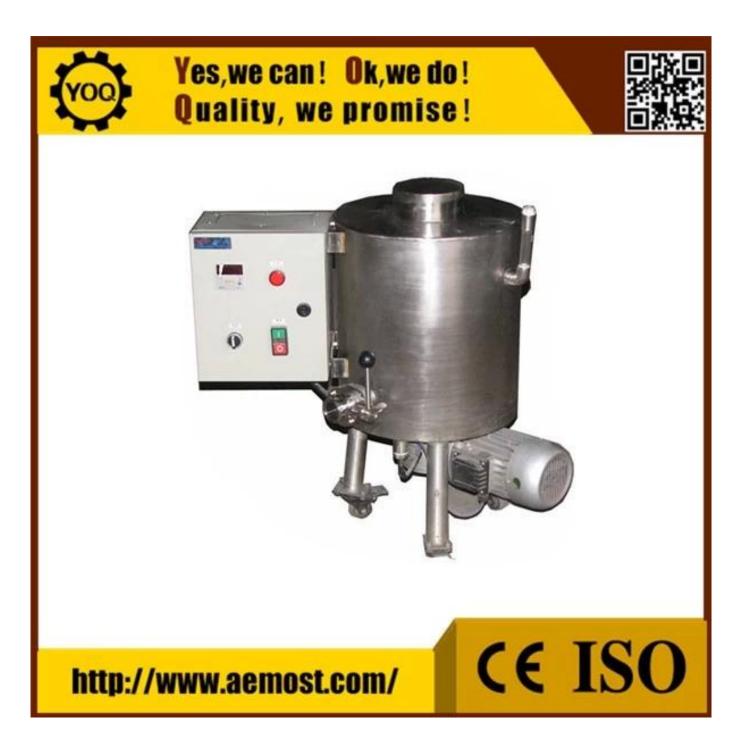

## chocolate temperature holding tank

#### **Technical Parameters:**

| Model                          | 30L      |
|--------------------------------|----------|
| Maximum capacity (L)           | 30       |
| Main axle rotating speed (rpm) | 22.5     |
| Main motor power (kw)          | 0.37     |
| Electrical heating power (kw)  | 1        |
| Heat holding power (kw)        | 1        |
| Weight (kg)                    | 60       |
| Outside dimensions (mm)        | Φ500*600 |

#### **Function:**

The holding tank is to store the fine grinded chocolate mass in constant tempreature; it is with automatic tempreature control system.