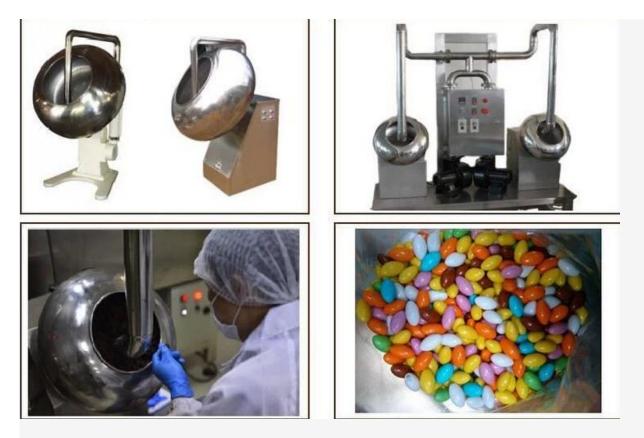

#### **Function:**

The chocolate panning machine is used to polish chocolate in various shape such as round, oblate, oval, melon seeds and columnar shape. Specially, the columnar chocolate after packed by colorized aluminized foil can be also polished in this machine, after polishing, the foil will be wrapped and smoothly on the products and the shape of the package will be distinct .

# **Product Details:**