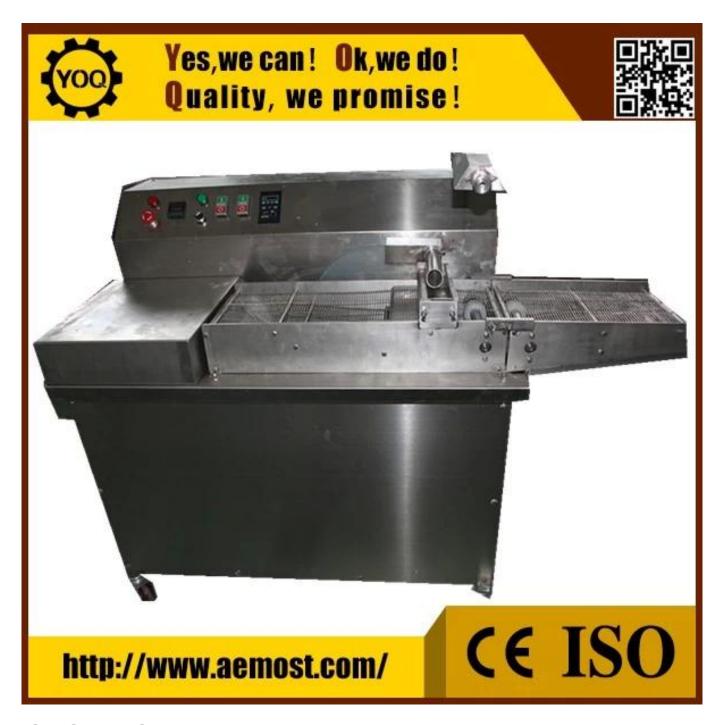

#### **Technical Parameters**

| Size(mm)                         | 980*1600*1500                               |
|----------------------------------|---------------------------------------------|
| Weight(kg)                       | 230                                         |
| Mass Tank Maximum Capacity(l)    | 30                                          |
| Mass Tank Power(kw)              | 2                                           |
| Conveyor Part                    | 0.4m length wiremesh conveyor&coating table |
| Conveyor Wiremesh Width(MM)      | 300                                         |
| Conveyor Power(driving motor)(k) | 120                                         |

#### **Function:**

This new type of machine can be used for <u>moulding</u> and <u>enrobing</u>. One machine dual use. Take of the enrober before moulding. This machine is with wheels for easier moving and it is small occupation. It is especially suitable for small bussiness, homeuse, lab use.