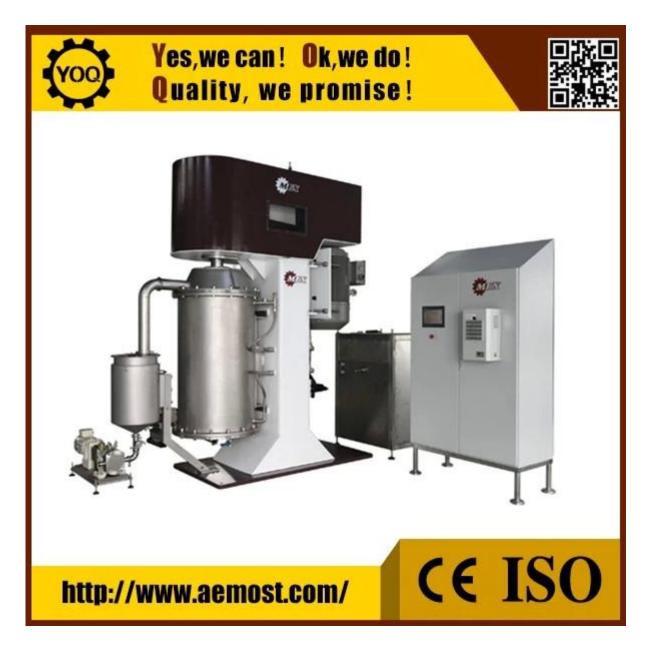

### hot sale chocolate ball mill machine

#### **Technical Data:**

| Project                      | 1000L          |
|------------------------------|----------------|
| Main Motor Power(kw)         | 55             |
| Electrical heating power(kw) | 9              |
| Balls quantity(kg)           | 1000           |
| Capacity(kg/h)               | 1000           |
| Grinding fineness(micron)    | 18-22          |
| Weight(kg)                   | 4900           |
| Outside dimensions           | 1000*2000*3100 |

## **Product Description:**

The chocolate ball mill machine is a special machine for fine milling chocolate mass and its admixture. Through the impact and friction between the material and the steel balls inside the vertical cylinder, the mass is fine milled into the required fineness.