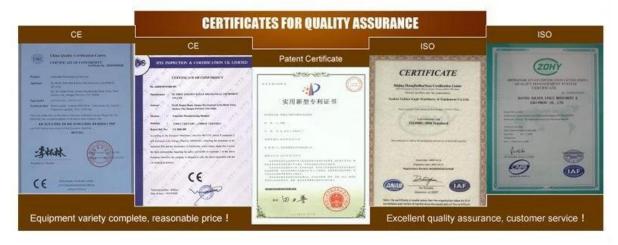

hine is a special machine for fine milling chocolate mass and its admixture. Through the impact and friction between the material and the steel balls inside the vertical cylinder, the mass is fine milled into the required fineness.

## Packaging & Delivery:

- 1. The machine will be packed in a wooden case, avoiding unexpected damage.
- 2. The machine will be shipped from Shanghai port.

#### Service:

- 1. Along with the separate machines, our company also has an ability to deliver integrated solutions for the manufacture of the chocolate product.
- 2. Engineers are available for traveling to the customer's site overseas, in order to launch and maintain machines, as well as to provide a team training at the customer's location.

#### **Details:**



**Factory:** 



# **Certification:**



## Clients with us:



China ball mill machine company, Automatic Chocolate Making Machine Manufacturers