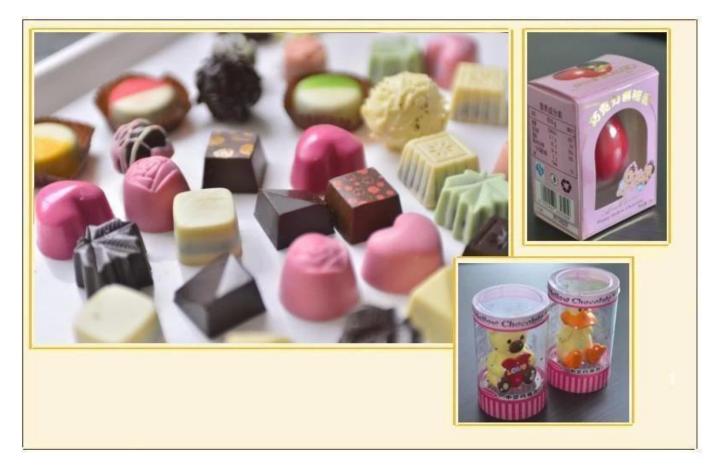

kg)                       | 515        |
| Outside dimensions (mm)           | Φ1035*1480 |

## **Function:**

The holding tank is to store the fine grinded chocolate mass in constant tempreature; it is with automatic tempreature control system.

#### **Packaging & Delivery:**

- 1. The machine will be packed in a wooden case, avoiding unexpected damage.
- 2. The machine will be shipped from Shanghai port.

### Service:

1. Along with the separate machines, our company also has an ability to deliver integrated solutions for the manufacture of the chocolate product.

2. Engineers are available for traveling to the customer's site overseas, in order to launch and maintain machines, as well as to provide a team training at the customer's location.

# **Details:**



**Chocolate Products:** 



# Factory:





**Certifications**:



### **Clients Visit:**