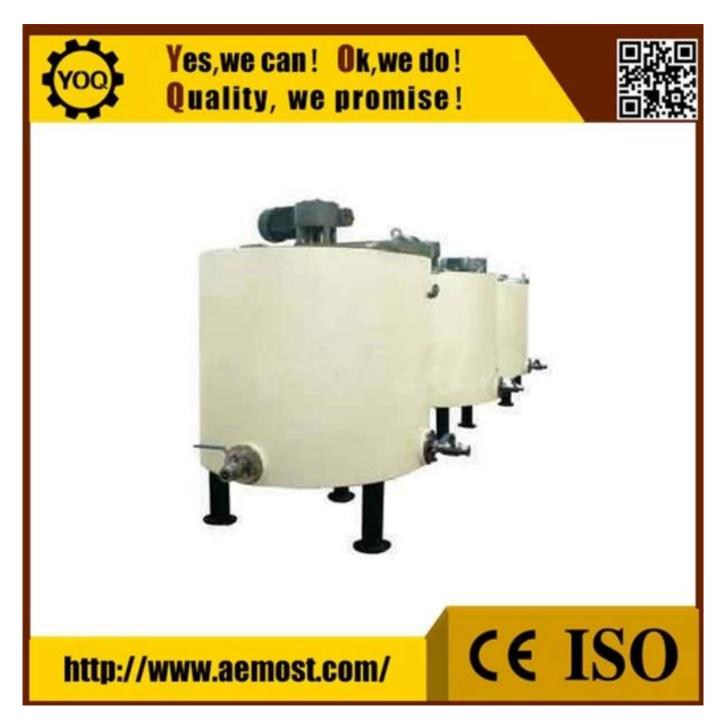

# **Technical Parameters:**

| Model                             | 500L       |
|-----------------------------------|------------|
| Maximum capacity (L)              | 500        |
| Main axle rotating speed<br>(rpm) | 22.5       |
| Main motor power (kw)             | 1.1        |
| Electrical heating power<br>(kw)  | 5          |
| Heat holding power (kw)           | 2.5        |
| Weight (kg)                       | 515        |
| Outside dimensions (mm)           | Φ1035*1480 |

## **Function:**

The holding tank is to store the fine grinded chocolate mass in constant tempreature; it is with automatic tempreature control system.