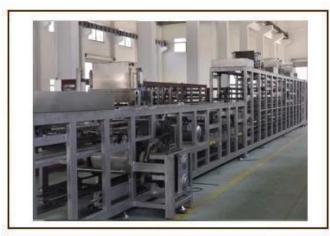

chocolate deposit forming.

The whole process is fully automatic including depositing, mould pate vibrating, cooling, demoulding, conveying and plate heating.

You can choose one head semi-automaitic, one head, two heads or three heads moulding line for different products.

The line is suitable for pure chocolate, center filled chocolate, two colors chocolate, four colors chocolate, amber or agate chocolate, etc.

#### **Service:**

1. Along with the separate machines, our company also has an ability to deliver integrated s olutions

for the manufacture of the chocolate product.

2. Engineers are available for traveling to the customer's site overseas,

in order to launch and maintain machines, as well as to provide a team training at the custo mer's location.

#### **Details:**



























# Our Factory:







## **Certifications:**



### **Clients visit:**