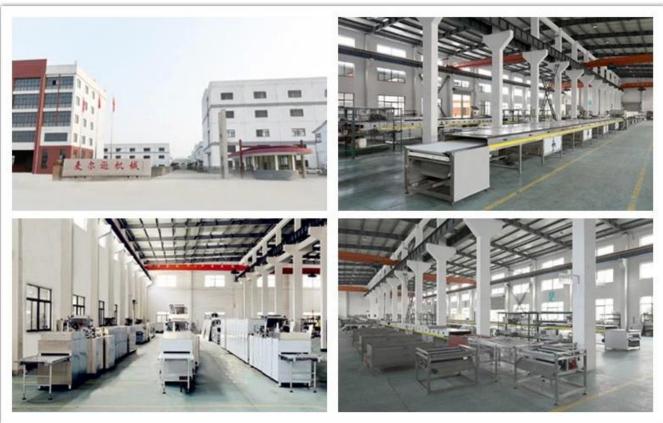

process is fully automatic including depositing, mould pate vibrating, cooling, demoulding, conveying and plate heating.

You can choose one head semi-automaitic, one head, two heads or three heads moulding line for different products.

The line is suitable for pure chocolate, center filled chocolate, two colors chocolate, four colors chocolate, amber or agate chocolate, etc.

#### **Service:**

1. Along with the separate machines, our company also has an ability to deliver integrated s olutions

for the manufacture of the chocolate product.

2. Engineers are available for traveling to the customer's site overseas,

in order to launch and maintain machines, as well as to provide a team training at the custo mer's location.

#### **Details:**



























# Our Factory:







## **Certifications:**



### **Clients visit:**