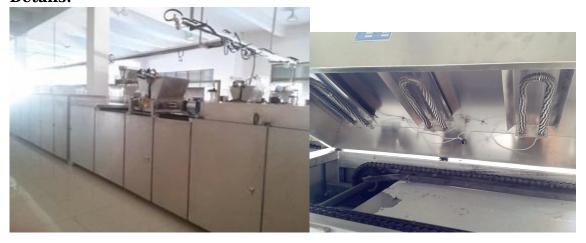

e is for chocolate deposit forming.

The whole process is fully automatic including depositing, mould pate vibrating, cooling, demoulding, conveying and plate heating.

You can choose one head semi-automaitic, one head, two heads or three heads moulding line for different products.

The line is suitable for pure chocolate, center filled chocolate, two colors chocolate, four colors chocolate, amber or agate chocolate, etc.

#### **Service:**

1. Along with the separate machines, our company also has an ability to deliver integrated s olutions

for the manufacture of the chocolate product.

2. Engineers are available for traveling to the customer's site overseas,

in order to launch and maintain machines, as well as to provide a team training at the custo mer's location.

#### **Details:**



























# Our Factory:







## **Certifications:**



### **Clients visit:**