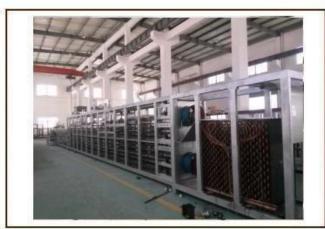

hocolate deposit forming.

The whole process is fully automatic including depositing, mould pate vibrating, cooling, demoulding, conveying and plate heating.

You can choose one head semi-automaitic, one head, two heads or three heads moulding line for different products.

The line is suitable for pure chocolate, center filled chocolate, two colors chocolate, four colors chocolate, amber or agate chocolate, etc.

#### **Service:**

1. Along with the separate machines, our company also has an ability to deliver integrated s olutions

for the manufacture of the chocolate product.

2. Engineers are available for traveling to the customer's site overseas,

in order to launch and maintain machines, as well as to provide a team training at the custo mer's location.

#### **Details:**



























# Our Factory:







## **Certifications:**



### **Clients visit:**