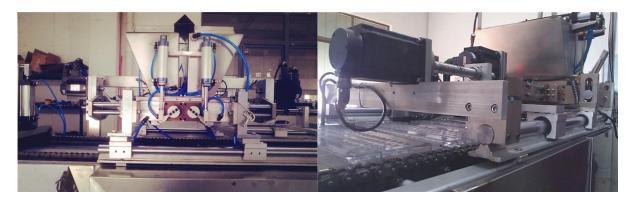

is for chocolate deposit forming.

The whole process is fully automatic including depositing, mould pate vibrating, cooling, demoulding, conveying and plate heating.

You can choose one head semi-automaitic, one head, two heads or three heads moulding line for different products.

The line is suitable for pure chocolate, center filled chocolate, two colors chocolate, four colors chocolate, amber or agate chocolate, etc.

#### **Service:**

1. Along with the separate machines, our company also has an ability to deliver integrated s olutions

for the manufacture of the chocolate product.

2. Engineers are available for traveling to the customer's site overseas,

in order to launch and maintain machines, as well as to provide a team training at the custo mer's location.

#### **Details:**



























# Our Factory:







## **Certifications:**



### **Clients visit:**