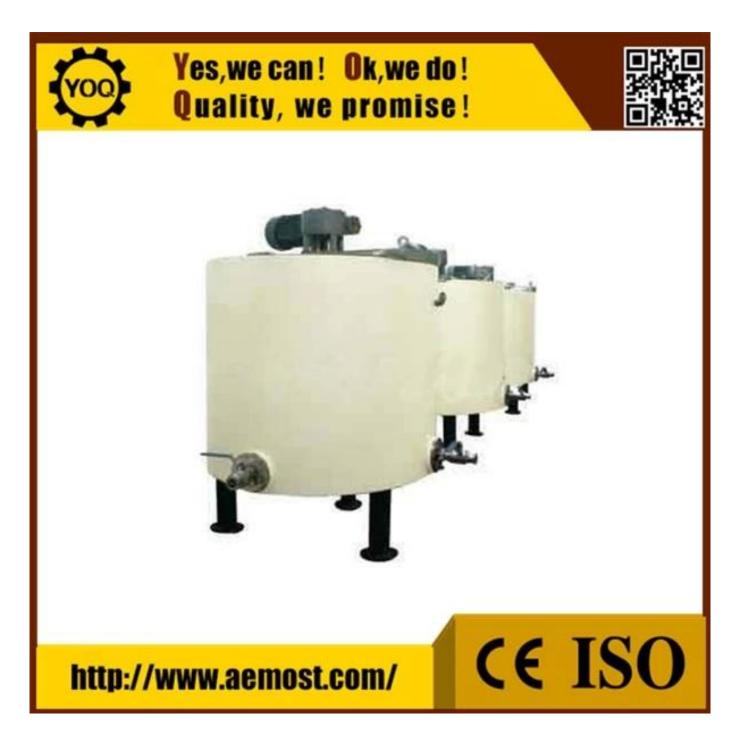

# automatic chocolate holding tank

#### **Technical Parameters:**

| Model                          | 500L       |
|--------------------------------|------------|
| Maximum capacity (L)           | 500        |
| Main axle rotating speed (rpm) | 22.5       |
| Main motor power (kw)          | 1.1        |
| Electrical heating power (kw)  | 5          |
| Heat holding power (kw)        | 2.5        |
| Weight (kg)                    | 515        |
| Outside dimensions (mm)        | Φ1035*1480 |

#### **Function:**

The holding tank is to store the fine grinded chocolate mass in constant tempreature; it is with automatic tempreature control system.