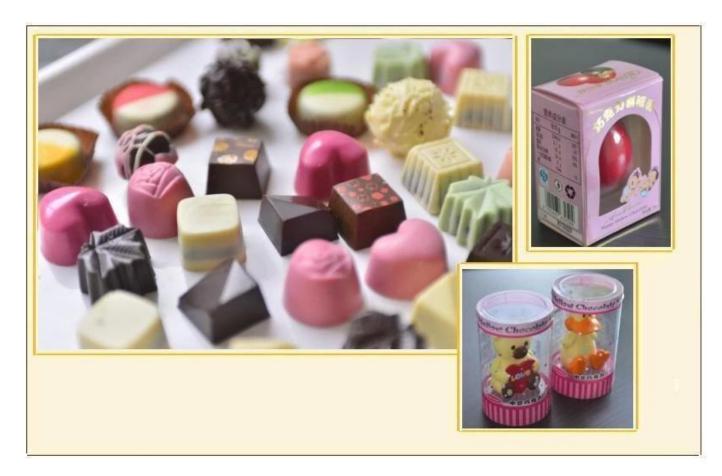

| 515        |
| Outside dimensions (mm)        | Φ1035*1480 |

#### **Function:**

The holding tank is to store the fine grinded chocolate mass in constant tempreature; it is with automatic tempreature control system.

# **Packaging & Delivery:**

- 1. The machine will be packed in a wooden case, avoiding unexpected damage.
- 2. The machine will be shipped from Shanghai port.

#### **Service:**

- 1. Along with the separate machines, our company also has an ability to deliver integrated solutions for the manufacture of the chocolate product.
- 2. Engineers are available for traveling to the customer's site overseas, in order to launch and maintain machines, as well as to provide a team training at the customer's location.

### **Details:**



**Chocolate Products:** 



# **Factory:**







**Certifications:** 



# **Clients Visit:**