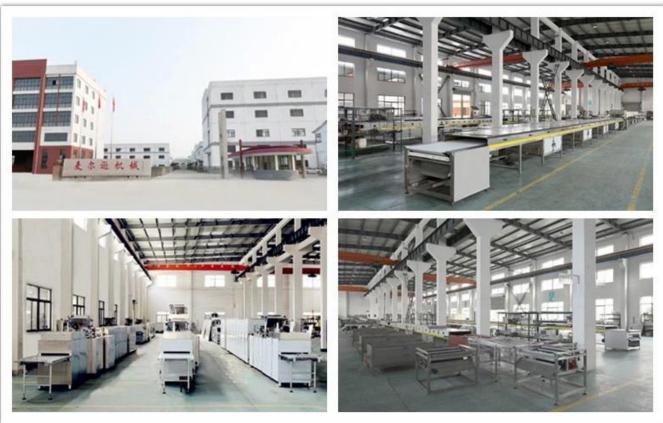

515        |
| Outside dimensions (mm)        | Φ1035*1480 |

#### **Function:**

The holding tank is to store the fine grinded chocolate mass in constant tempreature; it is with automatic tempreature control system.

# **Packaging & Delivery:**

- 1. The machine will be packed in a wooden case, avoiding unexpected damage.
- 2. The machine will be shipped from Shanghai port.

#### **Service:**

- 1. Along with the separate machines, our company also has an ability to deliver integrated solutions for the manufacture of the chocolate product.
- 2. Engineers are available for traveling to the customer's site overseas, in order to launch and maintain machines, as well as to provide a team training at the customer's location.

### **Details:**



**Chocolate Products:** 



# **Factory:**







**Certifications:** 



# **Clients Visit:**