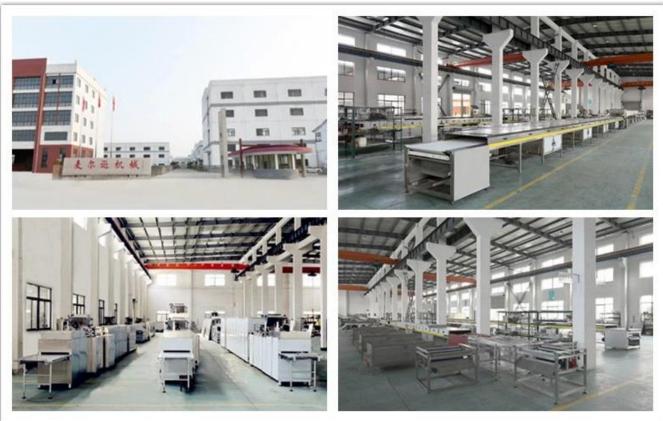

| 515        |
| Outside dimensions (mm)        | Ф1035*1480 |

#### **Function:**

The holding tank is to store the fine grinded chocolate mass in constant tempreature; it is with automatic tempreature control system.

## **Packaging & Delivery:**

- 1. The machine will be packed in a wooden case, avoiding unexpected damage.
- 2. The machine will be shipped from Shanghai port.

#### Service:

- 1. Along with the separate machines, our company also has an ability to deliver integrated solutions for the manufacture of the chocolate product.
- 2. Engineers are available for traveling to the customer's site overseas, in order to launch and maintain machines, as well as to provide a team training at the customer's location.

### **Details:**



**Chocolate Products:** 



# **Factory:**







# **Certifications:**



## **Clients Visit:**