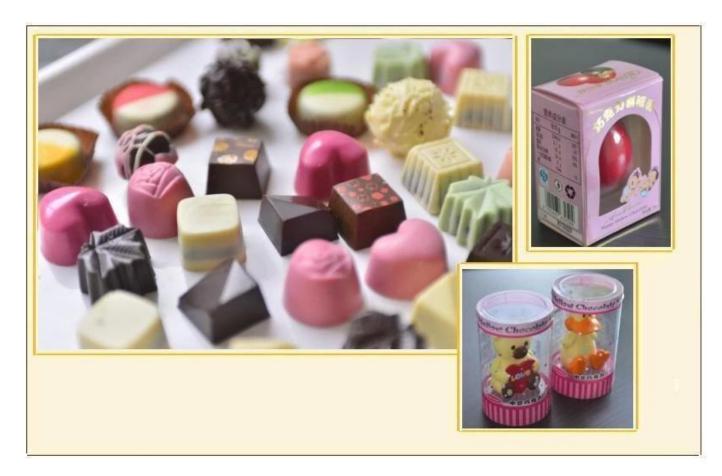

kg)                    | 515        |
| Outside dimensions (mm)        | Ф1035*1480 |

#### **Function:**

The holding tank is to store the fine grinded chocolate mass in constant tempreature; it is with automatic tempreature control system.

## **Packaging & Delivery:**

- 1. The machine will be packed in a wooden case, avoiding unexpected damage.
- 2. The machine will be shipped from Shanghai port.

#### Service:

- 1. Along with the separate machines, our company also has an ability to deliver integrated solutions for the manufacture of the chocolate product.
- 2. Engineers are available for traveling to the customer's site overseas, in order to launch and maintain machines, as well as to provide a team training at the customer's location.

### **Details:**



**Chocolate Products:** 



# **Factory:**







# **Certifications:**



## **Clients Visit:**