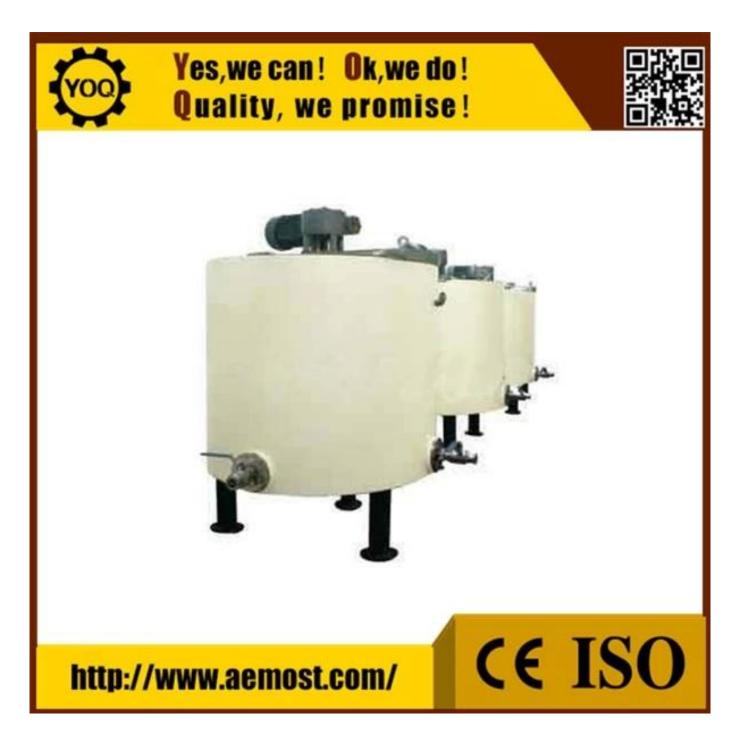

#### **Technical Parameters:**

| Model                          | 500L       |
|--------------------------------|------------|
| Maximum capacity (L)           | 500        |
| Main axle rotating speed (rpm) | 22.5       |
| Main motor power (kw)          | 1.1        |
| Electrical heating power (kw)  | 5          |
| Heat holding power (kw)        | 2.5        |
| Weight (kg)                    | 515        |
| Outside dimensions (mm)        | Ф1035*1480 |

#### **Function:**

The holding tank is to store the fine grinded chocolate mass in constant tempreature; it is with automatic tempreature control system.