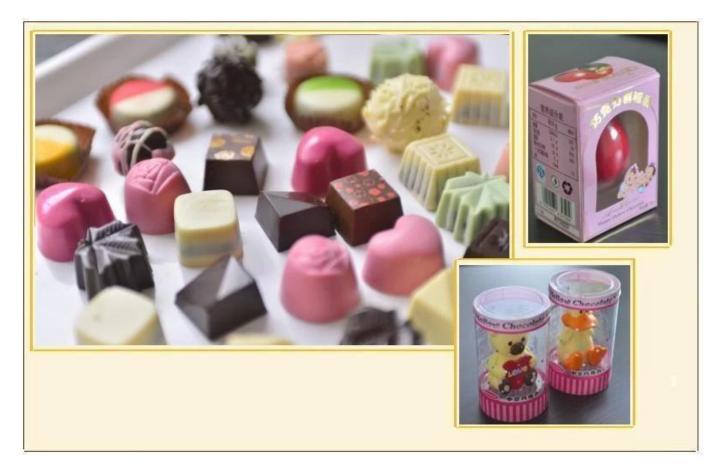

ight (kg)                    | 60       |
| Outside dimensions (mm)        | Φ500*600 |

#### **Function:**

The holding tank is to store the fine grinded chocolate mass in constant tempreature; it is with automatic tempreature control system.

### Packaging & Delivery:

- 1. The machine will be packed in a wooden case, avoiding unexpected damage.
- 2. The machine will be shipped from Shanghai port.

#### Service:

- 1. Along with the separate machines, our company also has an ability to deliver integrated solutions for the manufacture of the chocolate product.
- 2. Engineers are available for traveling to the customer's site overseas, in order to launch and maintain machines, as well as to provide a team training at the customer's location.

#### **Details:**



**Chocolate Products:** 



# **Factory:**



## **Certifications:**



## **Clients visit:**



chocolate holding tank supplier china