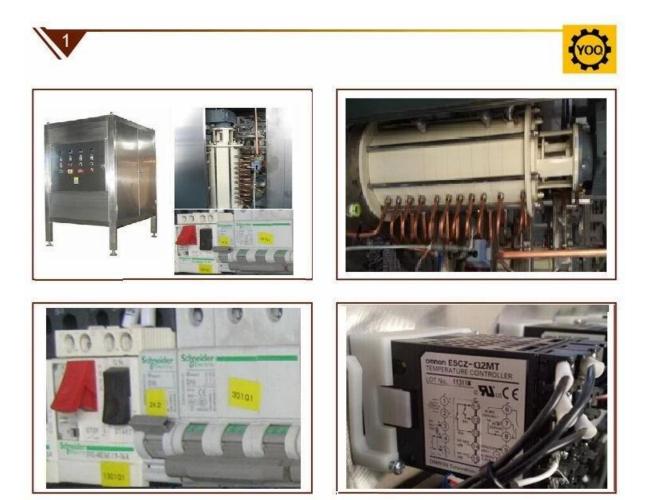

### **Product Details:**

#### **Product Description**:

Chocolate temperature adjuster is designed according to the characteristics of the natural cocoa butter and cocoa butter equivalent (CBE). It is in vertical structure, the chocolate mass is fed from the bottom by the chocolate pump, then passing through four temperature adjusting zones and one temperature holding zone, then output from the top of the machine. After this process, the chocolate product will be well crystallized with smooth taste, good finishing and longer shelf life.