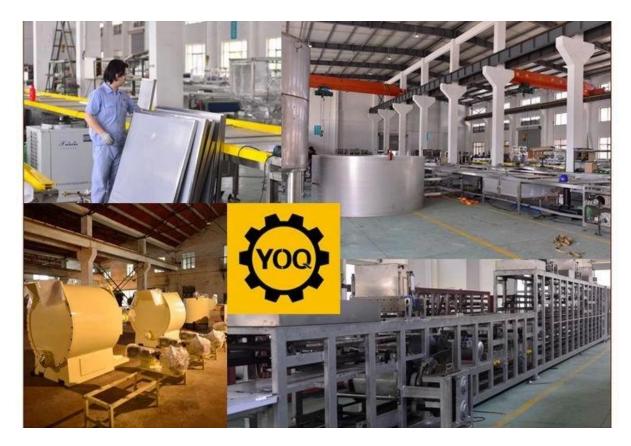

kg)                    | 7500           |
| Outside dimensions (mm)        | 3450*2016*2280 |

## **Product Description:**

- 1. The machine is used in fine grinding of chocolate mass;
- 2. It is the main equipment in chocolate production line.

## Packaging & Delivery:

- 1. The machine will be packed in a wooden case, avoiding unexpected damage.
- 2. The machine will be shipped from Shanghai port.

## Service:

- 1. Along with the separate machines, our company also has an ability to deliver integrated solutions for the manufacture of the chocolate product.
- 2. Engineers are available for traveling to the customer's site overseas, in order to launch and maintain machines, as well as to provide a team training at the customer's location.

#### **Product Details:**









# Factory:





# **Certifications:**



# Clients with us:



chocolate grinding machine china, automatic chocolate equipment