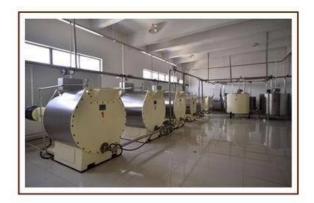

|
| Weight (kg)                    | 7500           |
| Outside dimensions (mm)        | 3450*2016*2280 |

## **Product Description:**

- 1. The machine is used in fine grinding of chocolate mass;
- 2. It is the main equipment in chocolate production line.

## Packaging & Delivery:

- 1. The machine will be packed in a wooden case, avoiding unexpected damage.
- 2. The machine will be shipped from Shanghai port.

## Service:

- 1. Along with the separate machines, our company also has an ability to deliver integrated solutions for the manufacture of the chocolate product.
- 2. Engineers are available for traveling to the customer's site overseas, in order to launch and maintain machines, as well as to provide a team training at the customer's location.

#### **Product Details:**









# Factory:





# **Certifications:**



# Clients with us:



chocolate grinding machine china, automatic chocolate equipment