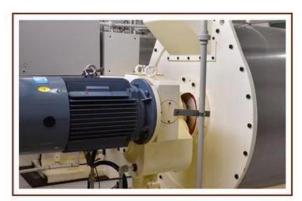

|
| Weight (kg)                    | 7500           |
| Outside dimensions (mm)        | 3450*2016*2280 |

## **Product Description:**

- 1. The machine is used in fine grinding of chocolate mass;
- 2. It is the main equipment in chocolate production line.

## Packaging & Delivery:

- 1. The machine will be packed in a wooden case, avoiding unexpected damage.
- 2. The machine will be shipped from Shanghai port.

## Service:

- 1. Along with the separate machines, our company also has an ability to deliver integrated solutions for the manufacture of the chocolate product.
- 2. Engineers are available for traveling to the customer's site overseas, in order to launch and maintain machines, as well as to provide a team training at the customer's location.

#### **Product Details:**









# Factory:





# **Certifications:**



# Clients with us:



chocolate grinding machine china, automatic chocolate equipment