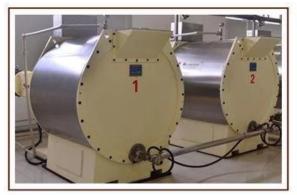

|
| Weight (kg)                    | 7500           |
| Outside dimensions (mm)        | 3450*2016*2280 |

## **Product Description:**

- 1. The machine is used in fine grinding of chocolate mass;
- 2. It is the main equipment in chocolate production line.

## Packaging & Delivery:

- 1. The machine will be packed in a wooden case, avoiding unexpected damage.
- 2. The machine will be shipped from Shanghai port.

## Service:

- 1. Along with the separate machines, our company also has an ability to deliver integrated solutions for the manufacture of the chocolate product.
- 2. Engineers are available for traveling to the customer's site overseas, in order to launch and maintain machines, as well as to provide a team training at the customer's location.

#### **Product Details:**









# Factory:





# **Certifications:**



# Clients with us:



chocolate grinding machine china, automatic chocolate equipment