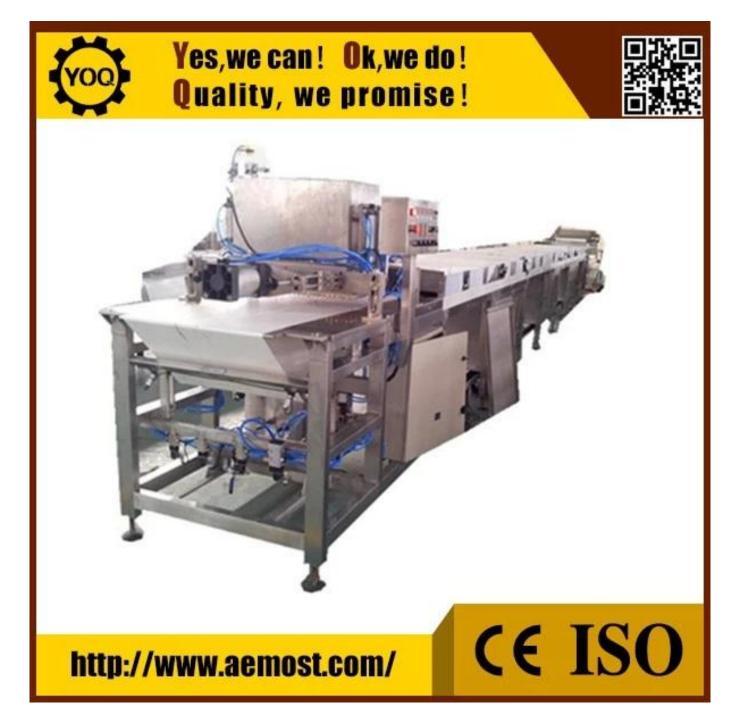

# **Technical Parameters:**

| Model                      | 600         |
|----------------------------|-------------|
| Width (mm)                 | 600         |
| Fridge                     | 3HP * 3sets |
| Compressor                 | COPELAND    |
| Drive electric Motor (kw)  | 1.5kw       |
| Speed (m / min)            | $1 \sim 4$  |
| Deposit Speed (time / min) | 10          |

## **Function:**

These lines allow varying the weight and shape of the drops and the chocolate blends. This type of product is ideally suited for industrial supply and melting to decorate or other inclusions in the products, Cookies and ice cream.