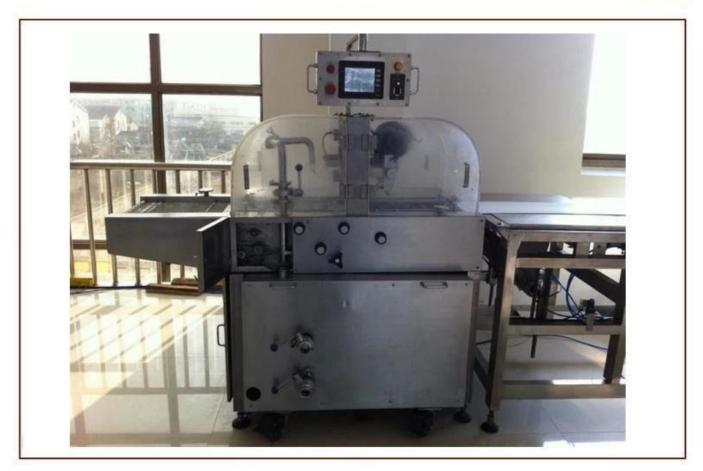

### **Function** □

The enrobing line is to coat chocolate on **various food** such as biscuit, wafers, egg rolls cake pie and snacks etc. Cooling tunnel is available.

There are following special devices for optional also:

#### **Technical Parameter:**

| Model                           | YOQ-E250      |
|---------------------------------|---------------|
| Wiremesh and belt width(mm)     | 250           |
| Wiremesh and belt speed( m/min) | 3.5-6.5       |
| Refrigeration unit              | 1sets         |
| Cooling tunnel length(m)        | 5             |
| Cooling tunnel temperature(°C)  | 2-15          |
| Total power( kw)                | 10.94         |
| Dimensions(mm)                  | 8400*940*1780 |