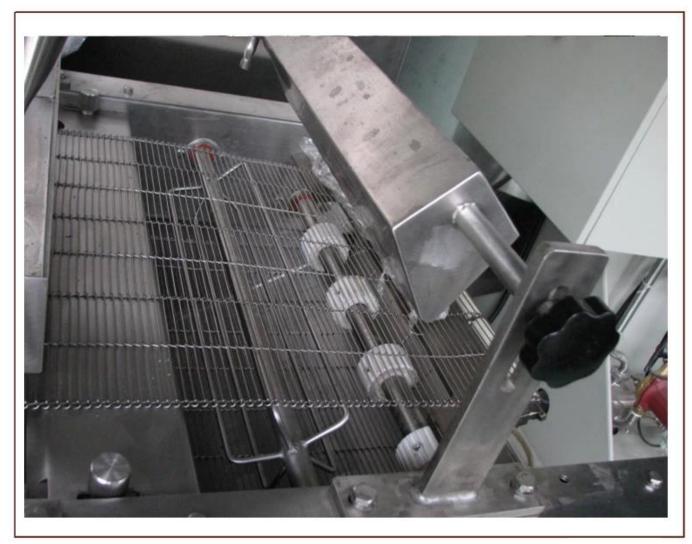

### **Function** □

The enrobing line is to coat chocolate on **various food** such as biscuit, wafers, egg rolls cake pie and snacks etc. Cooling tunnel is available.

There are following special devices for optional also:

1. magazine feed: to simplify the feeding of biscuits or wafers to the enrobing wire mesh.

2. granular sprinkler: to sprinkler sesame or peanut granule on the enrobing products.

3. decorator: to decorate zigzags or stripes of different color on the surface of enrobing

- products.

Our 250mm Chocolate enrobing machine is high grade type with Motor like SEW or Nord, electricity Omron or Schneider.