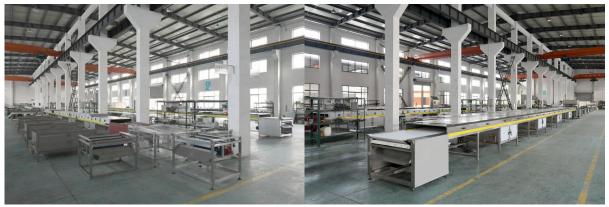

: to decorate zigzags or stripes of different color on the surface of enrobing

- products.

Our 250mm Chocolate enrobing machine is high grade type with Motor like SEW or Nord, electricity Omron or Schneider.

## **Packaging & Delivery:**

- 1. The machine will be packed in a wooden case, avoiding unexpected damage.
- 2. The machine will be shipped from Shanghai port.

#### Service:

- 1. Along with the separate machines, our company also has an ability to deliver integrated solutions for the manufacture of the chocolate product.
- 2. Engineers are available for traveling to the customer's site overseas, in order to launch and maintain machines, as well as to provide a team training at the customer's location.

#### **Details:**













**Chocolate Products:** 





**Factory:** 





# **Certifications:**







## **Clients visit:**







chocolate enrobing line company, chocolate enrobing machine on sale