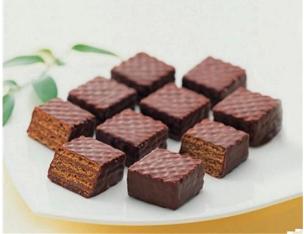

### **Product Description** 250mm Chocolate Grinding Machine

The enrobing line is to coat chocolate on various food such as biscuit, wafers, egg rolls cake pie and snacks etc. Cooling tunnel is available and refrigeration effect is very good. moreover, this production line can be customized as customer's personal requirement. There are following special devices for optional also:

- 1,magazine feed :to simplify the feeding of biscuits or wafers etc to the enrobing wire mesh.
- 2, granular sprinkler: to sprinkler sesame or peanut granule on the enrobing products.
- 3,decorator:to decorate zigzags or stripes of different color on the surface of enrobing products.