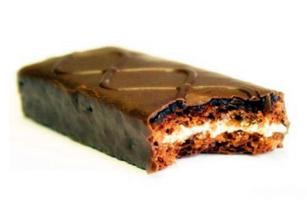

### **Product Description** 250mm Chocolate Grinding Machine

The enrobing line is to coat chocolate on various food such as biscuit, wafers, egg rolls cake pie and snacks etc. Cooling tunnel is available and refrigeration effect is very good. moreover, this production line can be customized as customer's personal requirement. There are following special devices for optional also:

- 1,magazine feed :to simplify the feeding of biscuits or wafers etc to the enrobing wire mesh.
- 2, granular sprinkler: to sprinkler sesame or peanut granule on the enrobing products.
- 3,decorator:to decorate zigzags or stripes of different color on the surface of enrobing products.