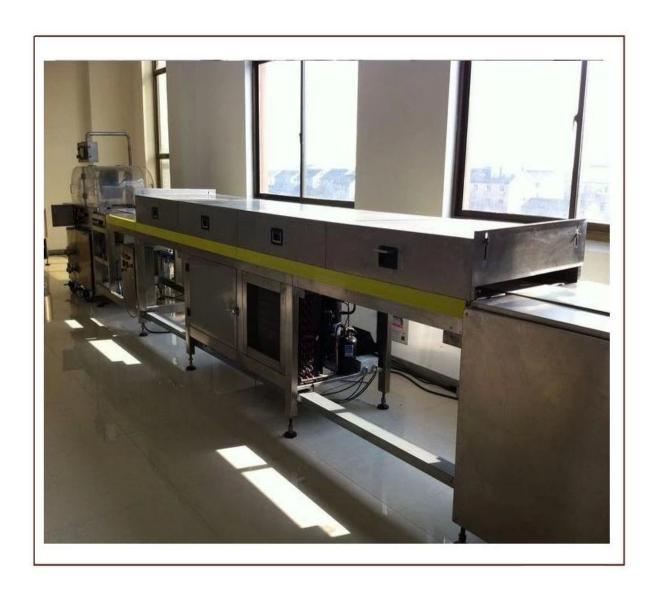

### **Product Description** 250mm Chocolate Grinding Machine

The enrobing line is to coat chocolate on various food such as biscuit, wafers, egg rolls cake pie and snacks etc. Cooling tunnel is available and refrigeration effect is very good. moreover, this production line can be customized as customer's personal requirement. There are following special devices for optional also:

- 1,magazine feed :to simplify the feeding of biscuits or wafers etc to the enrobing wire mesh.
- 2, granular sprinkler: to sprinkler sesame or peanut granule on the enrobing products.
- 3,decorator:to decorate zigzags or stripes of different color on the surface of enrobing products.