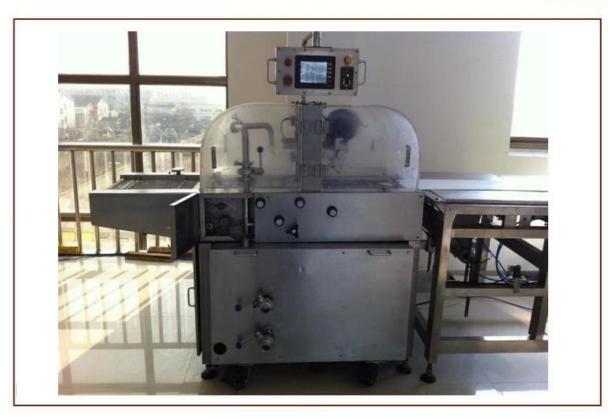

### **Specifications** 250mm Chocolate Grinding Machine

- 1, Automatic machine for enrobing chocolate
- 2, Applied to coat chocolate
- 3, High quality&stainless steel
- 4, More reliable

### **Product Description** 250mm Chocolate Grinding Machine

The enrobing line is to coat chocolate on various food such as biscuit, wafers, egg rolls cake pie and snacks etc. Cooling tunnel is available and refrigeration effect is very good. moreover, this production line can be customized as customer's personal requirement. There are following special devices for optional also: