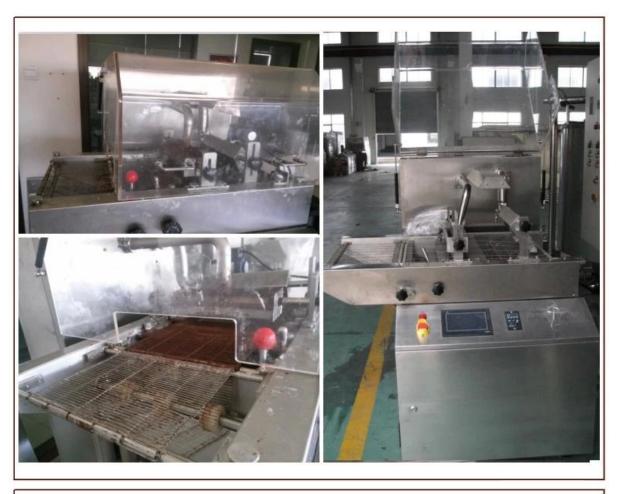

### **Product Description** 250mm Chocolate Grinding Machine

The enrobing line is to coat chocolate on various food such as biscuit, wafers, egg rolls cake pie and snacks etc. Cooling tunnel is available and refrigeration effect is very good. moreover, this production line can be customized as customer's personal requirement. There are following special devices for optional also:

- 1,magazine feed :to simplify the feeding of biscuits or wafers etc to the enrobing wire mesh.
- 2, granular sprinkler: to sprinkler sesame or peanut granule on the enrobing products.
- 3,decorator:to decorate zigzags or stripes of different color on the surface of enrobing products.