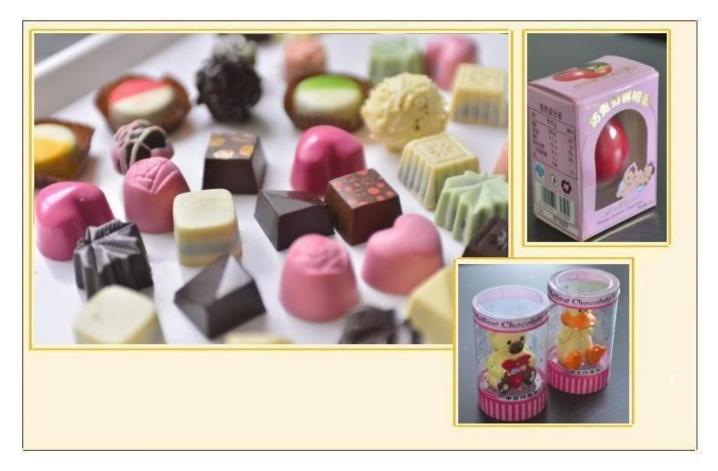

|
|------------------------|---------------|
| Capacity(kg)           | 30            |
| Power(kw)              | 2             |
| Net weight(kg)         | 200           |
| Outside dimensions(mm) | 1135*840*1170 |

Function: This machine with a small body can move for free use; it is suitable for small food factory, private business and all kinds of food industry. it is economic and easy for use.

## Service:

- 1. Along with the separate machines, our company also has an ability to deliver integrated solutions for the manufacture of the chocolate product.
- 2. Engineers are available for traveling to the customer's site overseas, in order to launch and maintain machines, as well as to provide a team training at the customer's location.

## Details:













Chocolate products:



## Certifications:



Factory:



Clients with us: