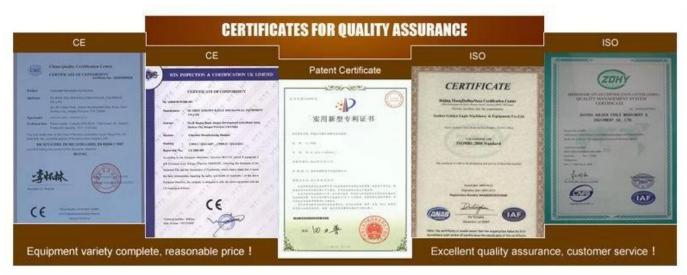

|
| Outside dimension (mm)         | 2918*1650*1920 |

## **Product Description:**

- 1. The machine is used in fine grinding of chocolate mass;
- 2. It is the main equipment in chocolate production line.

## Packaging & Delivery:

- 1. The machine will be packed in a wooden case, avoiding unexpected damage.
- 2. The machine will be shipped from Shanghai port.

#### **Service:**

- 1. Along with the separate machines, our company also has an ability to deliver integrated solutions for the manufacture of the chocolate product.
- 2. Engineers are available for traveling to the customer's site overseas, in order to launch and maintain machines, as well as to provide a team training at the customer's location.

#### **Product Details:**









# **Factory:**





## **Certification:**



### **Clients:**