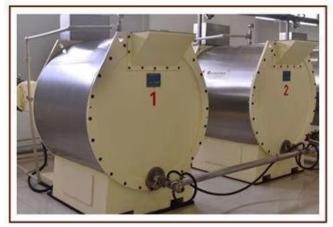

|
| Weight (kg)                    | 4850           |
| Outside dimension (mm)         | 2918*1650*1920 |

## **Product Description:**

- 1. The machine is used in fine grinding of chocolate mass;
- 2. It is the main equipment in chocolate production line.

## Packaging & Delivery:

- 1. The machine will be packed in a wooden case, avoiding unexpected damage.
- 2. The machine will be shipped from Shanghai port.

#### **Service:**

- 1. Along with the separate machines, our company also has an ability to deliver integrated solutions for the manufacture of the chocolate product.
- 2. Engineers are available for traveling to the customer's site overseas, in order to launch and maintain machines, as well as to provide a team training at the customer's location.

#### **Product Details:**









# **Factory:**





## **Certification:**



### **Clients:**