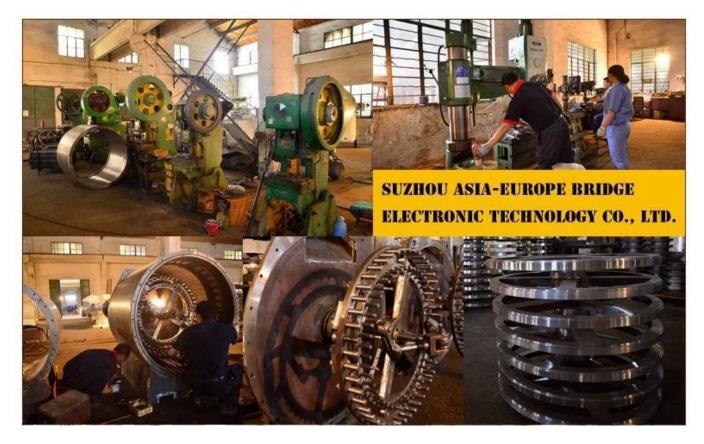

| 4850           |
| Outside dimension (mm)         | 2918*1650*1920 |

## **Product Description:**

- 1. The machine is used in fine grinding of chocolate mass;
- 2. It is the main equipment in chocolate production line.

## Packaging & Delivery:

- 1. The machine will be packed in a wooden case, avoiding unexpected damage.
- 2. The machine will be shipped from Shanghai port.

#### **Service:**

- 1. Along with the separate machines, our company also has an ability to deliver integrated solutions for the manufacture of the chocolate product.
- 2. Engineers are available for traveling to the customer's site overseas, in order to launch and maintain machines, as well as to provide a team training at the customer's location.

#### **Product Details:**









# **Factory:**





## **Certification:**



### **Clients:**