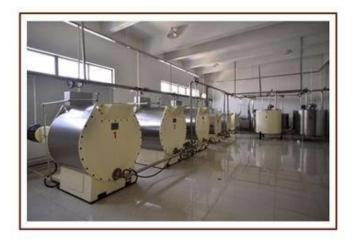

|
| Weight (kg)                    | 4850           |
| Outside dimension (mm)         | 2918*1650*1920 |

## **Product Description:**

- 1. The machine is used in fine grinding of chocolate mass;
- 2. It is the main equipment in chocolate production line.

## Packaging & Delivery:

- 1. The machine will be packed in a wooden case, avoiding unexpected damage.
- 2. The machine will be shipped from Shanghai port.

#### **Service:**

- 1. Along with the separate machines, our company also has an ability to deliver integrated solutions for the manufacture of the chocolate product.
- 2. Engineers are available for traveling to the customer's site overseas, in order to launch and maintain machines, as well as to provide a team training at the customer's location.

#### **Product Details:**









# **Factory:**





## **Certification:**



### **Clients:**