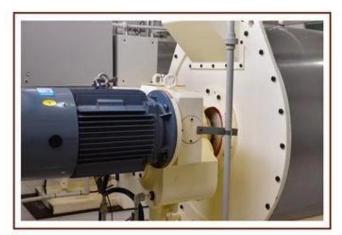

|
| Weight (kg)                    | 4850           |
| Outside dimension (mm)         | 2918*1650*1920 |

## **Product Description:**

- 1. The machine is used in fine grinding of chocolate mass;
- 2. It is the main equipment in chocolate production line.

## Packaging & Delivery:

- 1. The machine will be packed in a wooden case, avoiding unexpected damage.
- 2. The machine will be shipped from Shanghai port.

#### **Service:**

- 1. Along with the separate machines, our company also has an ability to deliver integrated solutions for the manufacture of the chocolate product.
- 2. Engineers are available for traveling to the customer's site overseas, in order to launch and maintain machines, as well as to provide a team training at the customer's location.

#### **Product Details:**









# **Factory:**





## **Certification:**



### **Clients:**