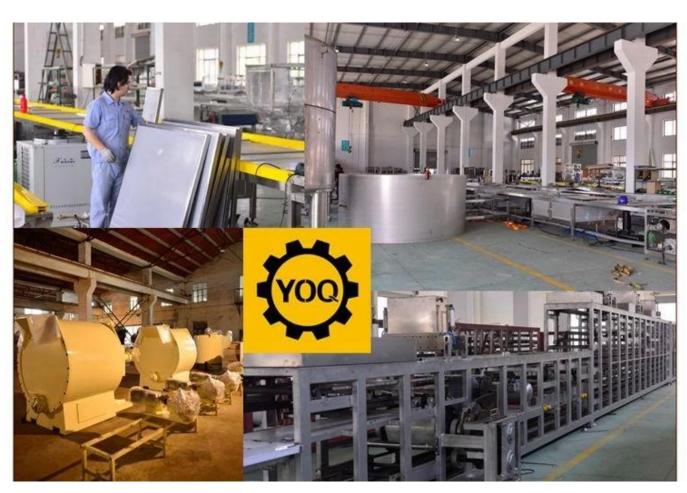

| 4850           |
| Outside dimension (mm)         | 2918*1650*1920 |

## **Product Description:**

- 1. The machine is used in fine grinding of chocolate mass;
- 2. It is the main equipment in chocolate production line.

## Packaging & Delivery:

- 1. The machine will be packed in a wooden case, avoiding unexpected damage.
- 2. The machine will be shipped from Shanghai port.

#### **Service:**

- 1. Along with the separate machines, our company also has an ability to deliver integrated solutions for the manufacture of the chocolate product.
- 2. Engineers are available for traveling to the customer's site overseas, in order to launch and maintain machines, as well as to provide a team training at the customer's location.

#### **Product Details:**









# **Factory:**





## **Certification:**



### **Clients:**