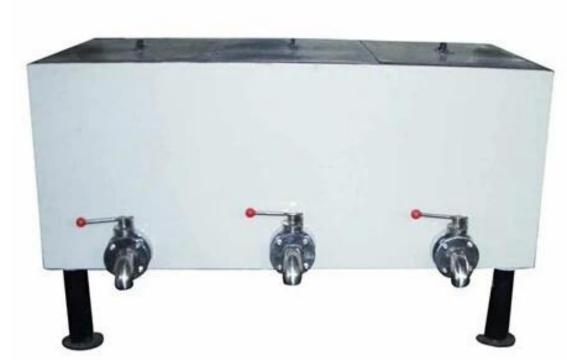

## automatic chocolate syrup melting tank

# **Product Description:**

Fat Melting Machine is one of the main machines in chocolate production, and it is used formelting cocoa butter. The machine can be customized to suit your needs and engineers are available for service overseas.