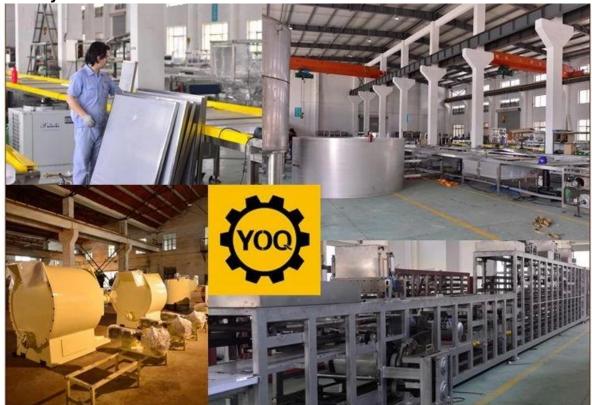

| 1700*800*1000 |

# **Product Description:**

Fat Melting Machine is one of the main machines in chocolate production, and it is used formelting cocoa butter. The machine can be customized to suit your needs and engineers are available for service overseas.

# **Packaging & Delivery**

The machine will be packed in a wooden case, avoiding unexpected damage, and it will be shipped from Shanghai port.

### **Service:**

- 1. Along with the separate machines, our company also has an ability to deliver integrated solutions for the manufacture of the chocolate product.
- 2. Engineers are available for traveling to the customer's site overseas, in order to launch and maintain machines, as well as to provide a team training at the customer's location.

### **Product Details:**



Factory:



**Certifications:** 



## Clients with us: