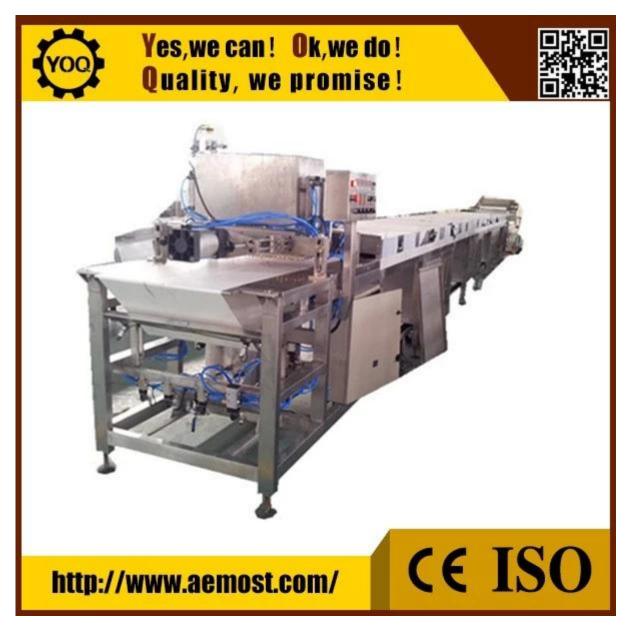

## **Technical Parameters:**

| Model                      | 1200      |
|----------------------------|-----------|
| Width(mm)                  | 1200      |
| Refrigerator               | 5HP*3sets |
| Compressor                 | COPELAND  |
| Drive electric motor(kw)   | 2.2       |
| Speed(m/min)               | 1.5~3.5   |
| Depositing speed(time/min) | 8~12      |

## **Function:**

These lines allow varying the weight and shape of the drops and chocolate mixtures. This type of product is ideally suited for industrial supply and melting for decorating or other inclusions in the products, e.g. cookies and ice-cream.