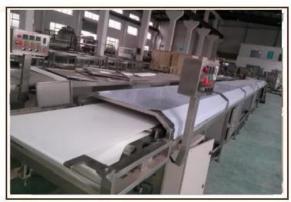

#### **Product Description: 400 Chocolate Coating Machine**

Chocolate coating machine is used to coat chocolate on various food such as biscuit, wafers, egg rolls, cake pie and snack etc. Cooling tunnel is available.