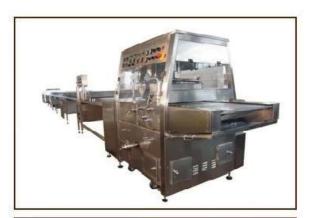

#### **Product Description: 400 Chocolate Coating Machine**

Chocolate coating machine is used to coat chocolate on various food such as biscuit, wafers, egg rolls, cake pie and snack etc. Cooling tunnel is available.

#### **Technical Data:** 400 Chocolate Coating Machine

| Model                           | 250           | 400            | 600            |
|---------------------------------|---------------|----------------|----------------|
| Wiremesh and belt width(mm)     | 250           | 400            | 600            |
| Wiremesh and belt speed(m/min)  | 3.5-6         | <b>1~6</b>     | 1~6            |
| Refrigeration unit(set)         | 1             | <b>2</b>       | 3              |
| Cooling tunnel length(m)        | 5             | 10             | 14             |
| Cooling tunnel temperature (°C) | 2~15          | <b>2~10</b>    | 2~10           |
| Total power (kw)                | 10.94         | <b>16</b>      | 16.5           |
| Weight(kg)                      | 7800          | <b>1800</b>    | 2300           |
| Outside dimensions(mm)          | 8400×940×1780 | 13160×700×1500 | 17500×950×1800 |