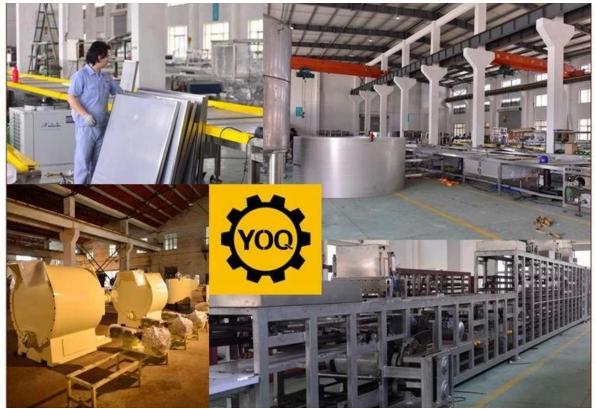

chocolate ball mill machine is a special machine for fine milling chocolate mass and its admixture. Through the impact and friction between the material and the steel balls inside the vertical cylinder, the mass is fine milled into the required fineness.

#### **Packaging & Delivery:**

1. The machine will be packed in a wooden case, avoiding unexpected damage.

2. The machine will be shipped from Shanghai port.

### Service:

1. Along with the separate machines, our company also has an ability to deliver integrated solutions for the manufacture of the chocolate product.

2. Engineers are available for traveling to the customer's site overseas, in order to launch and maintain machines, as well as to provide a team training at the customer's location. **Product Details:** 



**Factory**:



#### **Certifications:**





<u>China ball mill machine company</u>