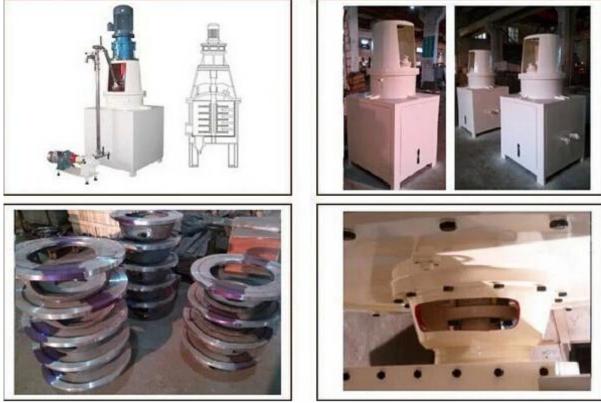

## **Product Description:**

The chocolate ball mill machine is a special machine for fine milling chocolate mass and its admixture. Through the impact and friction between the material and the steel balls inside the vertical cylinder, the mass is fine milled into the required fineness.

### Service:

1. Along with the separate machines, our company also has an ability to deliver integrated solutions for the manufacture of the chocolate product.

2. Engineers are available for traveling to the customer's site overseas, in order to launch and maintain machines, as well as to provide a team training at the customer's location. **Product Details:** 