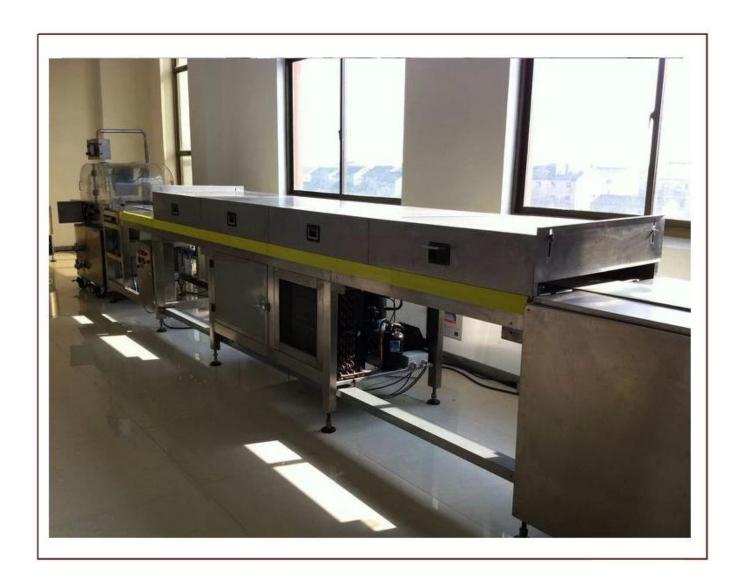

#### **Technical Parameter:**

| Model                           | YOQ-E250      |
|---------------------------------|---------------|
| Wiremesh and belt width(mm)     | 250           |
| Wiremesh and belt speed( m/min) | 3.5-6.5       |
| Refrigeration unit              | 1sets         |
| Cooling tunnel length(m)        | 5             |
| Cooling tunnel temperature(°C)  | 2-15          |
| Total power( kw)                | 10.94         |
| Dimensions(mm)                  | 8400*940*1780 |

### **Function** □

The enrobing line is to coat chocolate on **various food** such as biscuit, wafers, egg rolls cake pie and snacks etc. Cooling tunnel is available.

There are following special devices for optional also: