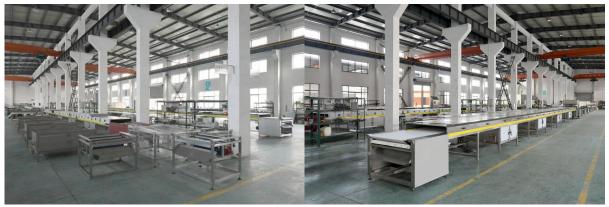

: to decorate zigzags or stripes of different color on the surface of enrobing

- products.

Our 250mm Chocolate enrobing machine is high grade type with Motor like SEW or Nord, electricity Omron or Schneider.

## **Packaging & Delivery:**

- 1. The machine will be packed in a wooden case, avoiding unexpected damage.
- 2. The machine will be shipped from Shanghai port.

#### Service:

- 1. Along with the separate machines, our company also has an ability to deliver integrated solutions for the manufacture of the chocolate product.
- 2. Engineers are available for traveling to the customer's site overseas, in order to launch and maintain machines, as well as to provide a team training at the customer's location.

#### **Details:**













**Chocolate Products:** 





**Factory:** 





# **Certifications:**







## **Clients visit:**







automatic chocolate enrobing machine, chocolate enrobing machine on sale