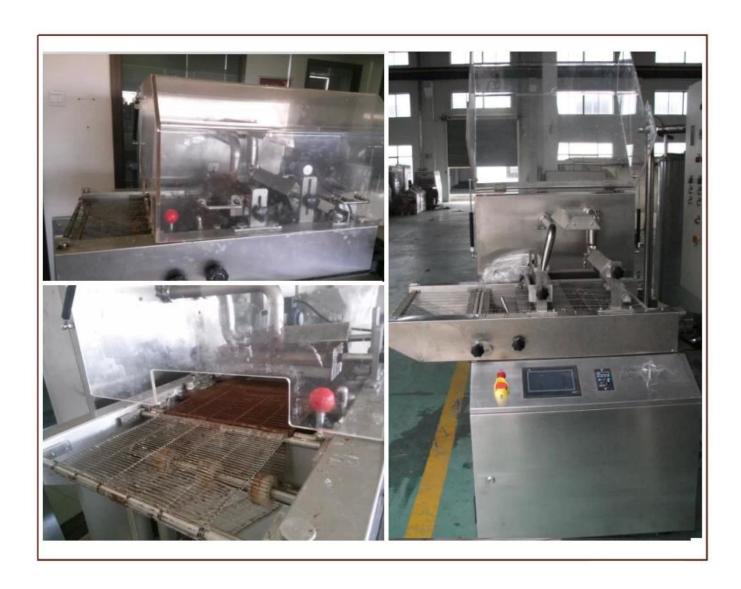

### **Function** □

The enrobing line is to coat chocolate on **various food** such as biscuit, wafers, egg rolls cake pie and snacks etc. Cooling tunnel is available.

There are following special devices for optional also:

1. magazine feed: to simplify the feeding of biscuits or wafers to the enrobing wire mesh.

2. granular sprinkler: to sprinkler sesame or peanut granule on the enrobing products.

3. decorator: to decorate zigzags or stripes of different color on the surface of enrobing

- products.

Our 250mm Chocolate enrobing machine is high grade type with Motor like SEW or Nord, electricity Omron or Schneider.