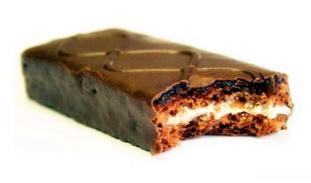

### **Function** □

The enrobing line is to coat chocolate on **various food** such as biscuit, wafers, egg rolls cake pie and snacks etc. Cooling tunnel is available.

There are following special devices for optional also:

#### **Details:**

**Chocolate Products:** 

**Factory:** 