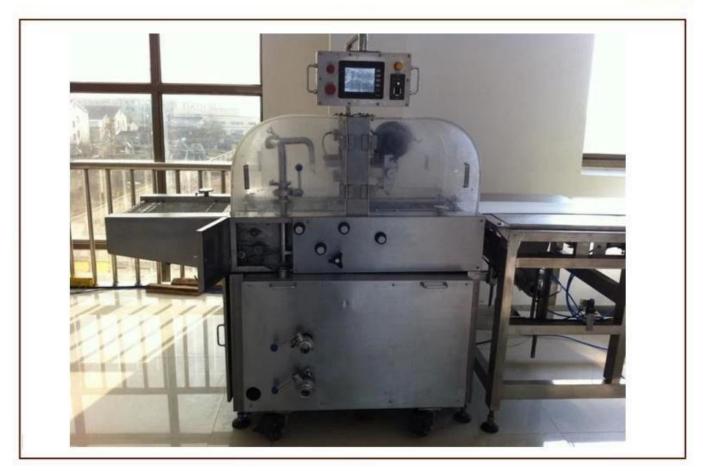

### **Function** □

The enrobing line is to coat chocolate on **various food** such as biscuit, wafers, egg rolls cake pie and snacks etc. Cooling tunnel is available.

There are following special devices for optional also:

- products.

Our 250mm Chocolate enrobing machine is high grade type with Motor like SEW or Nord, electricity Omron or Schneider.