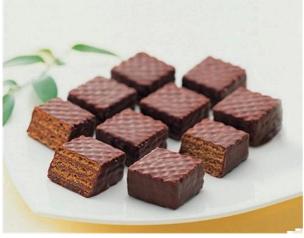

### **Function** □

The enrobing line is to coat chocolate on **various food** such as biscuit, wafers, egg rolls cake pie and snacks etc. Cooling tunnel is available.

There are following special devices for optional also:

#### **Details:**

**Chocolate Products:** 

**Factory:** 