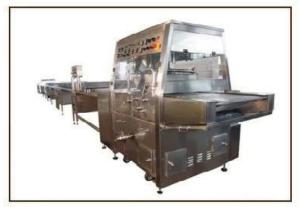

### **Product Description:** 400 Chocolate Enrobing Machine

The enrobing line is to coat chocolate on various food such as biscuit,wafers,egg rolls cake pie

and snacks etc. Cooling tunnel is available and refrigeration effect is very

good.moreover,this production

line can be customized as customer's personal requirement.

There are following special devices for optional also:

- 1,magazine feed :to simplify the feeding of biscuits or wafers etc to the enrobing wire mesh.
- 2,granular sprinkler:to sprinkler sesame or peanut granule on the enrobing products.
- 3,decorator:to decorate zigzags or stripes of different color on the surface of enrobing products.