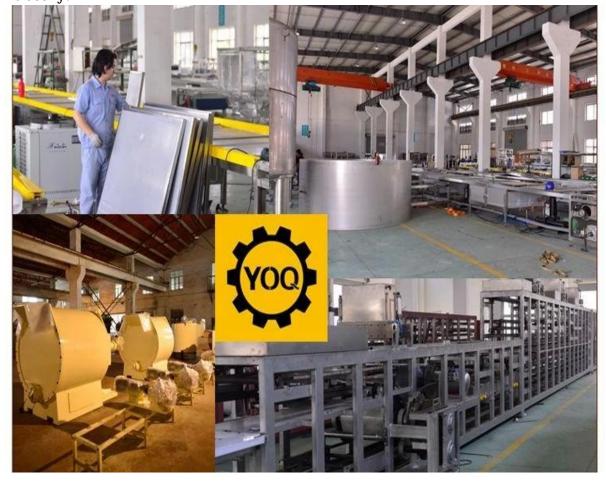

mized as customer's personal requirement.

There are following special devices for optional also:

- 1,magazine feed :to simplify the feeding of biscuits or wafers etc to the enrobing wire mesh.
- 2,granular sprinkler:to sprinkler sesame or peanut granule on the enrobing products.
- 3,decorator:to decorate zigzags or stripes of different color on the surface of enrobing products.

## **Our Services: 400 Chocolate Enrobing Machine**

- 1,All our products can be customized and we will dispatch our technician to install&debug the machine at customers' destination.
- 2, We aim to provide one-stop service for our customers around the world including chocolate machines, chocolate production line and the design of whole chocolate factory.

#### **Product details:**















# **Factory:**



# **Certifications:**



### Clients with us: