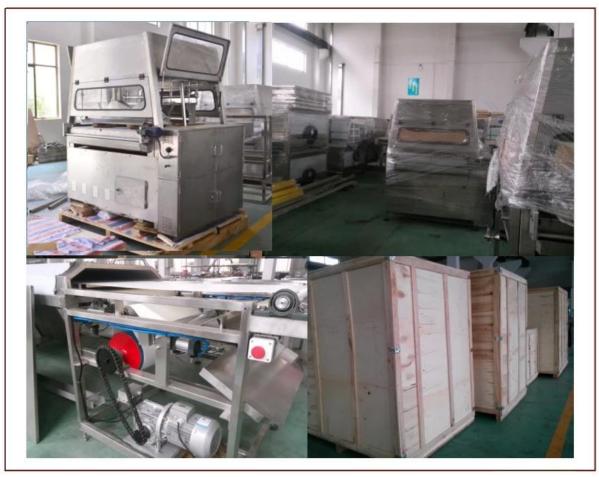

line can be customized as customer's personal requirement.

There are following special devices for optional also:

- 1,magazine feed :to simplify the feeding of biscuits or wafers etc to the enrobing wire mesh.
- 2,granular sprinkler:to sprinkler sesame or peanut granule on the enrobing products.
- 3,decorator:to decorate zigzags or stripes of different color on the surface of enrobing products.

## **Our Services: 400 Chocolate Enrobing Machine**

- 1,All our products can be customized and we will dispatch our technician to install&debug the machine at customers' destination.
- 2, We aim to provide one-stop service for our customers around the world including chocolate machines, chocolate production line and the design of whole chocolate factory.

#### **Product details:**















# **Factory:**



# **Certifications:**



### Clients with us: