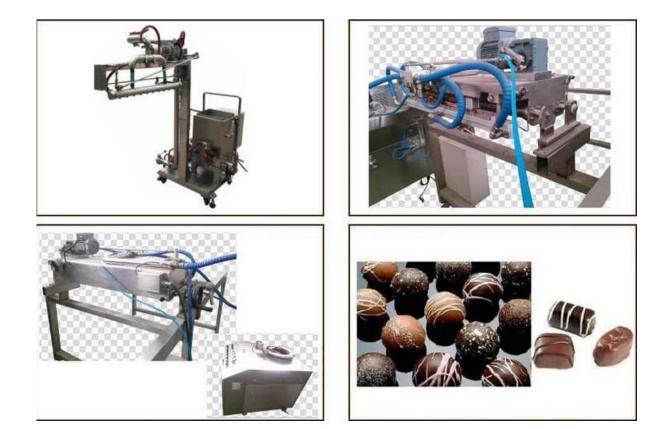

#### **Product Description:**

 The machinery is used to decorate zigzags or stripes on the surface of products, which uses a special chocolate delivery pump to ensure the steady chocolate-supply.
The machine can decorate all kinds of zigzags by adjusting the eccentric distance. This machine is moveable for convenient production.