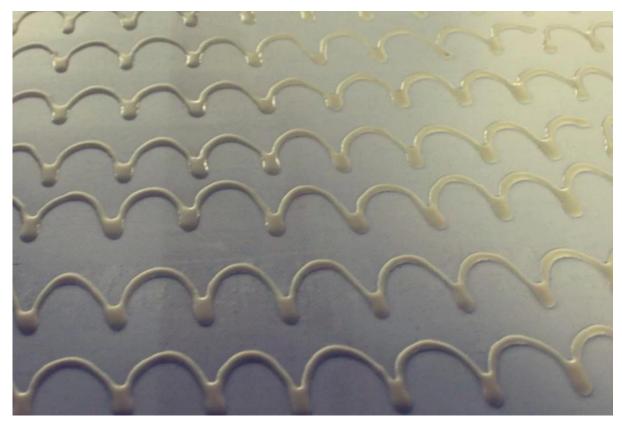

#### **Product Description:**

 The machinery is used to decorate zigzags or stripes on the surface of products, which uses a special chocolate delivery pump to ensure the steady chocolate-supply.
The machine can decorate all kinds of zigzags by adjusting the eccentric distance. This machine is moveable for convenient production.