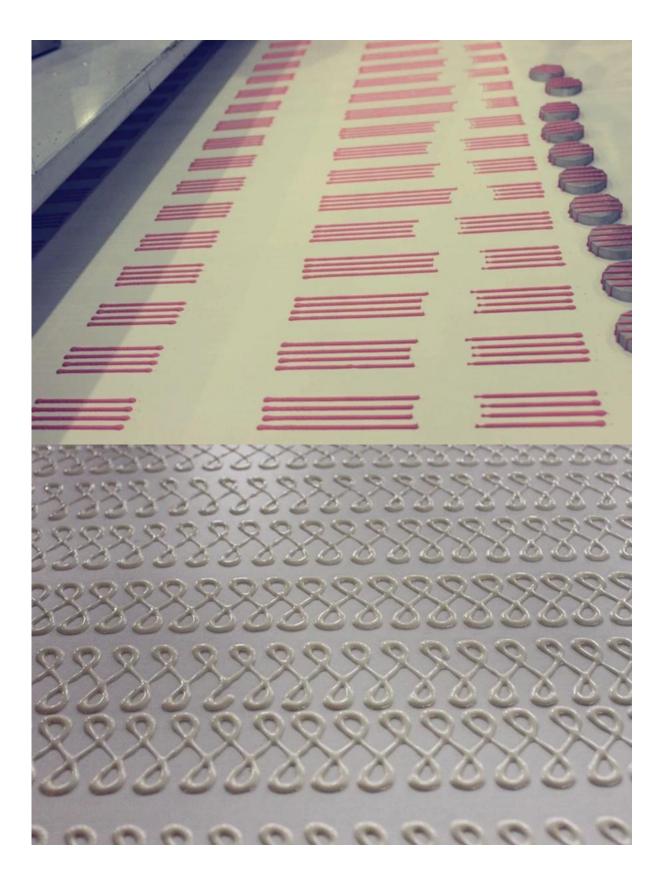

#### **Product Description:**

 The machinery is used to decorate zigzags or stripes on the surface of products, which uses a special chocolate delivery pump to ensure the steady chocolate-supply.
The machine can decorate all kinds of zigzags by adjusting the eccentric distance. This machine is moveable for convenient production.