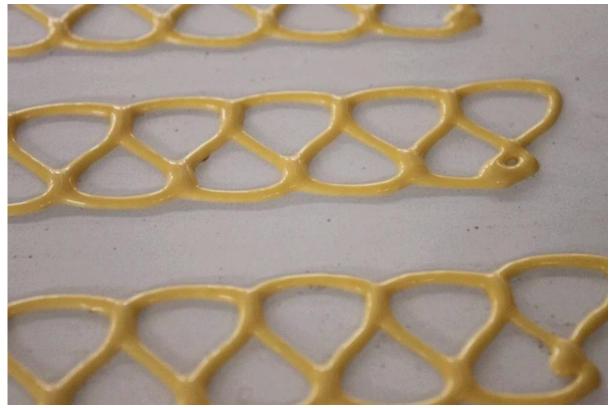

#### **Product Description:**

 The machinery is used to decorate zigzags or stripes on the surface of products, which uses a special chocolate delivery pump to ensure the steady chocolate-supply.
The machine can decorate all kinds of zigzags by adjusting the eccentric distance. This machine is moveable for convenient production.