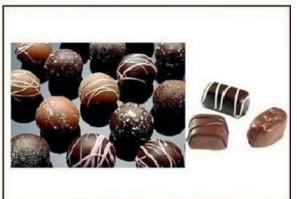

## **Product Description:**

1. The machinery is used to decorate zigzags or stripes on the surface of products, which uses a special chocolate delivery pump to ensure the steady chocolate-supply.

2. The machine can decorate all kinds of zigzags by adjusting the eccentric distance. This machine is moveable for convenient production.