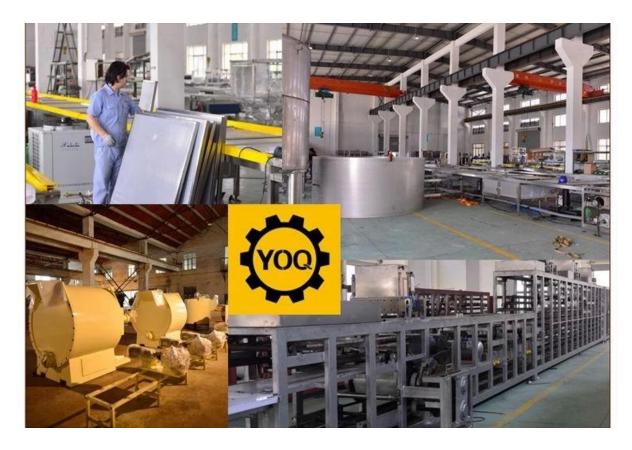

### **Product Description:**

The automatic chocolate grinding machine is mainly used to finely grind chocolate paste, which integrates five kinds of function. Such as: sugar grinding, coco grinding, mixing, refining and rolling.

### **Packaging & Delivery:**

- 1. The machine will be packed in a wooden case, avoiding unexpected damage.
- 2. The machine will be shipped from Shanghai port.

#### **Service:**

- 1. Along with the separate machines, our company also has an ability to deliver integrated solutions for the manufacture of the chocolate product.
- 2. Engineers are available for traveling to the customer's site overseas, in order to launch and maintain machines, as well as to provide a team training at the customer's location.

#### **Product Details:**









# **FACTORY:**





# **CERTIFICATIONS**:



## **CLIENTS WITH US:**