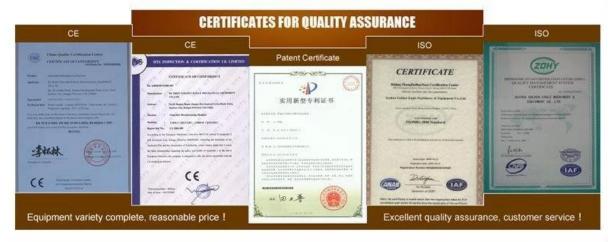

:**

The automatic chocolate grinding machine is mainly used to finely grind chocolate paste, which integrates five kinds of function. Such as: sugar grinding, coco grinding, mixing, refining and rolling.

### **Packaging & Delivery:**

- 1. The machine will be packed in a wooden case, avoiding unexpected damage.
- 2. The machine will be shipped from Shanghai port.

#### **Service:**

- 1. Along with the separate machines, our company also has an ability to deliver integrated solutions for the manufacture of the chocolate product.
- 2. Engineers are available for traveling to the customer's site overseas, in order to launch and maintain machines, as well as to provide a team training at the customer's location.

#### **Product Details:**









# **FACTORY:**





# **CERTIFICATIONS**:



## **CLIENTS WITH US:**