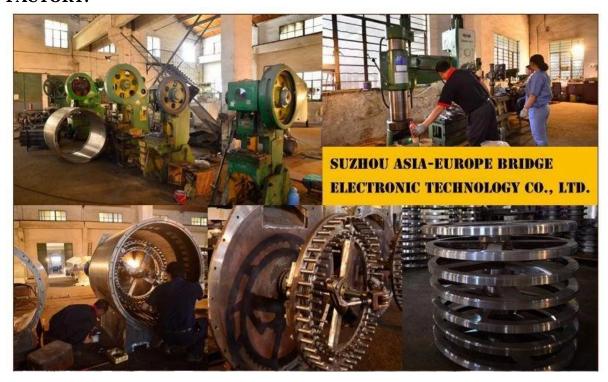

### **Product Description:**

The automatic chocolate grinding machine is mainly used to finely grind chocolate paste, which integrates five kinds of function. Such as: sugar grinding, coco grinding, mixing, refining and rolling.

### **Packaging & Delivery:**

- 1. The machine will be packed in a wooden case, avoiding unexpected damage.
- 2. The machine will be shipped from Shanghai port.

#### **Service:**

- 1. Along with the separate machines, our company also has an ability to deliver integrated solutions for the manufacture of the chocolate product.
- 2. Engineers are available for traveling to the customer's site overseas, in order to launch and maintain machines, as well as to provide a team training at the customer's location.

#### **Product Details:**









# **FACTORY:**





# **CERTIFICATIONS**:



## **CLIENTS WITH US:**