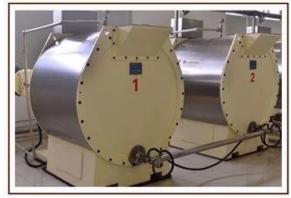

| 3040*1912*1920 |

### **Product Description:**

The automatic chocolate grinding machine is mainly used to finely grind chocolate paste, which integrates five kinds of function. Such as: sugar grinding, coco grinding, mixing, refining and rolling.

### **Packaging & Delivery:**

- 1. The machine will be packed in a wooden case, avoiding unexpected damage.
- 2. The machine will be shipped from Shanghai port.

#### **Service:**

- 1. Along with the separate machines, our company also has an ability to deliver integrated solutions for the manufacture of the chocolate product.
- 2. Engineers are available for traveling to the customer's site overseas, in order to launch and maintain machines, as well as to provide a team training at the customer's location.

#### **Product Details:**









# **FACTORY:**





# **CERTIFICATIONS**:



## **CLIENTS WITH US:**