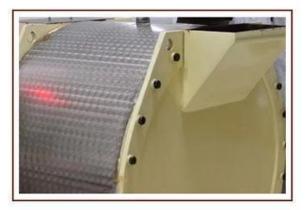

| 3040*1912*1920 |

### **Product Description:**

The automatic chocolate grinding machine is mainly used to finely grind chocolate paste, which integrates five kinds of function. Such as: sugar grinding, coco grinding, mixing, refining and rolling.

### **Packaging & Delivery:**

- 1. The machine will be packed in a wooden case, avoiding unexpected damage.
- 2. The machine will be shipped from Shanghai port.

#### **Service:**

- 1. Along with the separate machines, our company also has an ability to deliver integrated solutions for the manufacture of the chocolate product.
- 2. Engineers are available for traveling to the customer's site overseas, in order to launch and maintain machines, as well as to provide a team training at the customer's location.

#### **Product Details:**









# **FACTORY:**





# **CERTIFICATIONS**:



## **CLIENTS WITH US:**