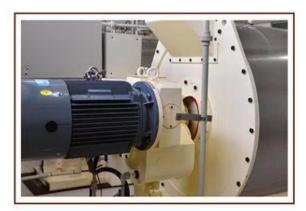

| 3040*1912*1920 |

### **Product Description:**

The automatic chocolate grinding machine is mainly used to finely grind chocolate paste, which integrates five kinds of function. Such as: sugar grinding, coco grinding, mixing, refining and rolling.

### **Packaging & Delivery:**

- 1. The machine will be packed in a wooden case, avoiding unexpected damage.
- 2. The machine will be shipped from Shanghai port.

#### **Service:**

- 1. Along with the separate machines, our company also has an ability to deliver integrated solutions for the manufacture of the chocolate product.
- 2. Engineers are available for traveling to the customer's site overseas, in order to launch and maintain machines, as well as to provide a team training at the customer's location.

#### **Product Details:**









# **FACTORY:**





# **CERTIFICATIONS**:



## **CLIENTS WITH US:**