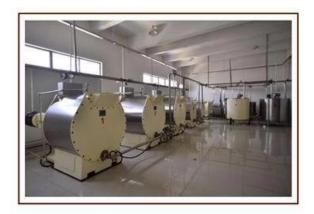

| 3040*1912*1920 |

### **Product Description:**

The automatic chocolate grinding machine is mainly used to finely grind chocolate paste, which integrates five kinds of function. Such as: sugar grinding, coco grinding, mixing, refining and rolling.

### **Packaging & Delivery:**

- 1. The machine will be packed in a wooden case, avoiding unexpected damage.
- 2. The machine will be shipped from Shanghai port.

#### **Service:**

- 1. Along with the separate machines, our company also has an ability to deliver integrated solutions for the manufacture of the chocolate product.
- 2. Engineers are available for traveling to the customer's site overseas, in order to launch and maintain machines, as well as to provide a team training at the customer's location.

#### **Product Details:**









# **FACTORY:**





# **CERTIFICATIONS**:



## **CLIENTS WITH US:**