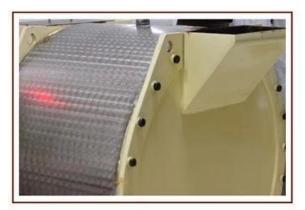

mension (mm)         | 2465*1146*1312 |

#### **Function:**

The automatic chocolate grinding machine is mainly used to finely grind chocolate paste, which integrates five kinds of function, such as: sugar grinding, coco grinding, mixing, refining and rolling.

#### **Packaging & Delivery:**

- 1. The machine will be packed in a wooden case, avoiding unexpected damage.
- 2. The machine will be shipped from Shanghai port.

#### Service:

- 1. Along with the separate machines, our company also has an ability to deliver integrated solutions for the manufacture of the chocolate product.
- 2. Engineers are available for traveling to the customer's site overseas, in order to launch and maintain machines, as well as to provide a team training at the customer's location.

#### **Details:**









## **Factory:**





### **Certifications:**



Clients Visit:



# **Relate Products**