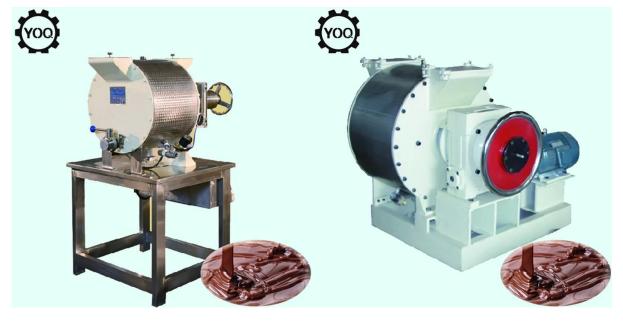

#### **Function:**

The automatic chocolate grinding machine is mainly used to finely grind chocolate paste, which integrates five kinds of function, such as: sugar grinding, coco grinding, mixing, refining and rolling.