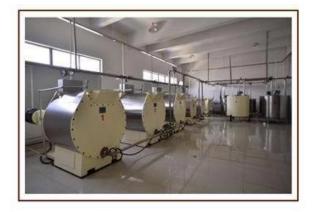

ide dimension (mm)         | 2465*1146*1312 |

#### **Function:**

The automatic chocolate grinding machine is mainly used to finely grind chocolate paste, which integrates five kinds of function, such as: sugar grinding, coco grinding, mixing, refining and rolling.

#### **Packaging & Delivery:**

- 1. The machine will be packed in a wooden case, avoiding unexpected damage.
- 2. The machine will be shipped from Shanghai port.

#### Service:

- 1. Along with the separate machines, our company also has an ability to deliver integrated solutions for the manufacture of the chocolate product.
- 2. Engineers are available for traveling to the customer's site overseas, in order to launch and maintain machines, as well as to provide a team training at the customer's location.

#### **Details:**









## **Factory:**





### **Certifications:**



Clients Visit:



# **Relate Products**