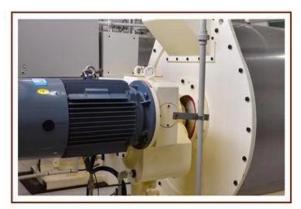

dimension (mm)         | 2465*1146*1312 |

#### **Function:**

The automatic chocolate grinding machine is mainly used to finely grind chocolate paste, which integrates five kinds of function, such as: sugar grinding, coco grinding, mixing, refining and rolling.

#### **Packaging & Delivery:**

- 1. The machine will be packed in a wooden case, avoiding unexpected damage.
- 2. The machine will be shipped from Shanghai port.

#### Service:

- 1. Along with the separate machines, our company also has an ability to deliver integrated solutions for the manufacture of the chocolate product.
- 2. Engineers are available for traveling to the customer's site overseas, in order to launch and maintain machines, as well as to provide a team training at the customer's location.

#### **Details:**









## **Factory:**





### **Certifications:**



Clients Visit:



# **Relate Products**