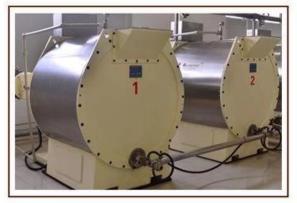

e dimension (mm)         | 2465*1146*1312 |

#### **Function:**

The automatic chocolate grinding machine is mainly used to finely grind chocolate paste, which integrates five kinds of function, such as: sugar grinding, coco grinding, mixing, refining and rolling.

#### **Packaging & Delivery:**

- 1. The machine will be packed in a wooden case, avoiding unexpected damage.
- 2. The machine will be shipped from Shanghai port.

#### Service:

- 1. Along with the separate machines, our company also has an ability to deliver integrated solutions for the manufacture of the chocolate product.
- 2. Engineers are available for traveling to the customer's site overseas, in order to launch and maintain machines, as well as to provide a team training at the customer's location.

#### **Details:**









## **Factory:**





### **Certifications:**



Clients Visit:



# **Relate Products**