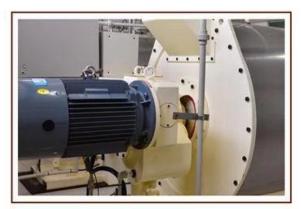

Outside dimension (mm)         | 2465*1146*1312 |

# **Function:**

The automatic chocolate grinding machine is mainly used to finely grind chocolate paste, which integrates five kinds of function, such as: sugar grinding, coco grinding, mixing, refining and rolling.

# **Packaging & Delivery:**

- 1. The machine will be packed in a wooden case, avoiding unexpected damage.
- 2. The machine will be shipped from Shanghai port.

#### Service:

- 1. Along with the separate machines, our company also has an ability to deliver integrated solutions for the manufacture of the chocolate product.
- 2. Engineers are available for traveling to the customer's site overseas, in order to launch and maintain machines, as well as to provide a team training at the customer's location.

# **Details:**









# **Factory:**





# **Certifications:**



Clients Visit: