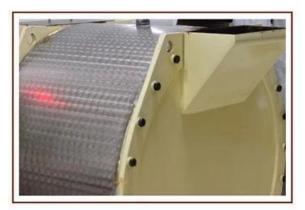

utside dimension (mm)         | 2465*1146*1312 |

# **Function:**

The automatic chocolate grinding machine is mainly used to finely grind chocolate paste, which integrates five kinds of function, such as: sugar grinding, coco grinding, mixing, refining and rolling.

# **Packaging & Delivery:**

- 1. The machine will be packed in a wooden case, avoiding unexpected damage.
- 2. The machine will be shipped from Shanghai port.

#### Service:

- 1. Along with the separate machines, our company also has an ability to deliver integrated solutions for the manufacture of the chocolate product.
- 2. Engineers are available for traveling to the customer's site overseas, in order to launch and maintain machines, as well as to provide a team training at the customer's location.

# **Details:**









# **Factory:**





# **Certifications:**



Clients Visit: