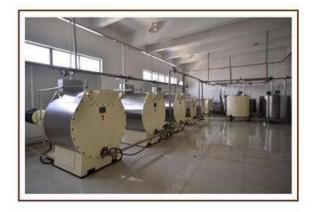

|
| Outside dimension (mm)         | 2465*1146*1312 |

# **Function:**

The automatic chocolate grinding machine is mainly used to finely grind chocolate paste, which integrates five kinds of function, such as: sugar grinding, coco grinding, mixing, refining and rolling.

# **Packaging & Delivery:**

- 1. The machine will be packed in a wooden case, avoiding unexpected damage.
- 2. The machine will be shipped from Shanghai port.

#### Service:

- 1. Along with the separate machines, our company also has an ability to deliver integrated solutions for the manufacture of the chocolate product.
- 2. Engineers are available for traveling to the customer's site overseas, in order to launch and maintain machines, as well as to provide a team training at the customer's location.

# **Details:**









# **Factory:**





# **Certifications:**



Clients Visit: