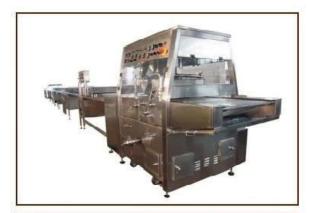

### **Product Desciption**

<u>600 Chocolate Coating Machine</u> is to coat chocolate on various food such as biscuit, wafers, egg rolls cake pie and snacks etc.

Cooling tunnel is available and refrigeration effect is very good. moreover, this production line can be customized as customer's personal requirement.

#### **Specifications** 600 Chocolate Coating Machine

- 1. Automatic machine for coating chocolate
- 2. Applied to coat chocolate on various foods
- 3.CE/ISO
- 4. Stainless steel