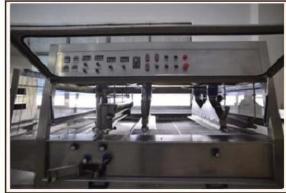

### **Product Desciption**

<u>600 Chocolate Coating Machine</u> is to coat chocolate on various food such as biscuit, wafers, egg rolls cake pie and snacks etc.

Cooling tunnel is available and refrigeration effect is very good. moreover, this production line can be customized as customer's personal requirement.

#### **Specifications** 600 Chocolate Coating Machine

- 1. Automatic machine for coating chocolate
- 2. Applied to coat chocolate on various foods
- 3.CE/ISO
- 4. Stainless steel