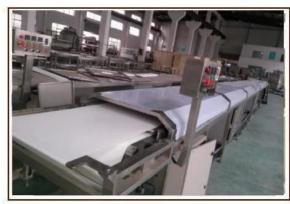

### **Product Desciption**

<u>600 Chocolate Coating Machine</u> is to coat chocolate on various food such as biscuit, wafers, egg rolls cake pie and snacks etc.

Cooling tunnel is available and refrigeration effect is very good. moreover, this production line can be customized as customer's personal requirement.

#### **Specifications** 600 Chocolate Coating Machine

- 1. Automatic machine for coating chocolate
- 2. Applied to coat chocolate on various foods
- 3.CE/ISO
- 4. Stainless steel