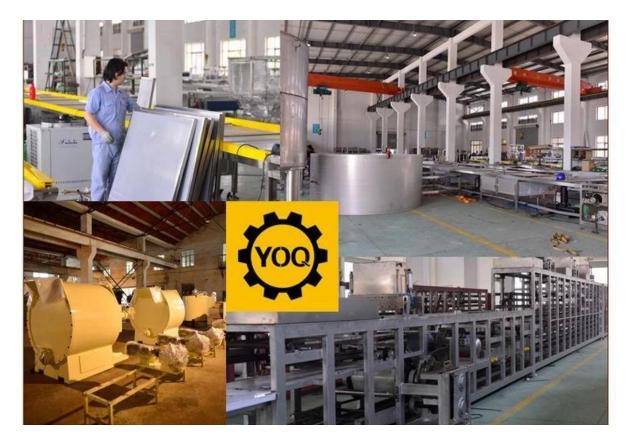

| 2~10             |
| Total power (kw)                | 10.94         | 16             | 16.5             |
| weight(kg)                      | 7800          | 1800           | 2300             |
| Outside dimensions(mm)          | 8400×940×1780 | 13160×700×1500 | 17500×950×1800   |

# Packaging & Delivery 600 Chocolate Coating Machine

Packaging Details: 1. Machine will be packed in wooden case for escaping damage;

2. Machine will be shipped by sea from SHANGHAI port.

Delivery Detail: Machine for coating chocolate will be shipped within 60 days

#### **Specifications** 600 Chocolate Coating Machine

- 1. Automatic machine for coating chocolate
- 2. Applied to coat chocolate on various foods
- 3.CE/ISO
- 4. Stainless steel

#### **Product Details:**















**Factory:** 



# **Certifications:**



## Clients with us:



automatic chocolate coating machine, automatic chocolate coating pan machine