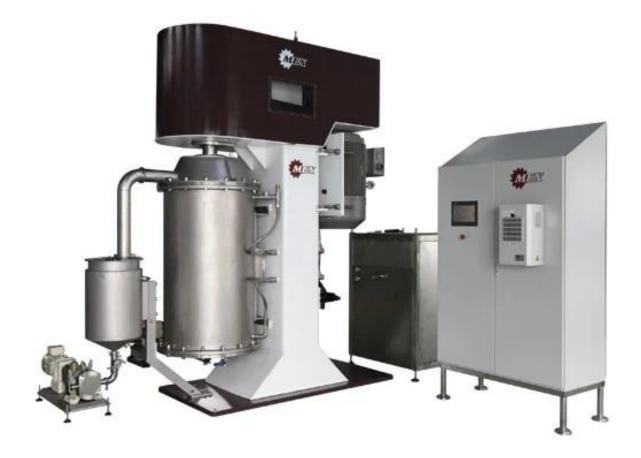

#### **Technical Parameters:**

| Model                         | 500L          |
|-------------------------------|---------------|
| Main motor power (kw)         | 37            |
| Electrical heating power (kw) | 6             |
| Ball quantity (kg)            | 750           |
| Capacity (kg/h)               | 500           |
| Grinding fineness (micron)    | 18-22         |
| Weight (kg)                   | 4100          |
| Outside dimensions[]mm[]      | 900*1800*2800 |

#### **Function:**

The chocolate ball mill machine is a special machine for fine milling chocolate mass and its admixture. Through the impact and friction between the material and the steel balls inside the vertical cylinder, the mass is fine milled into the required fineness.

#### **Details:**