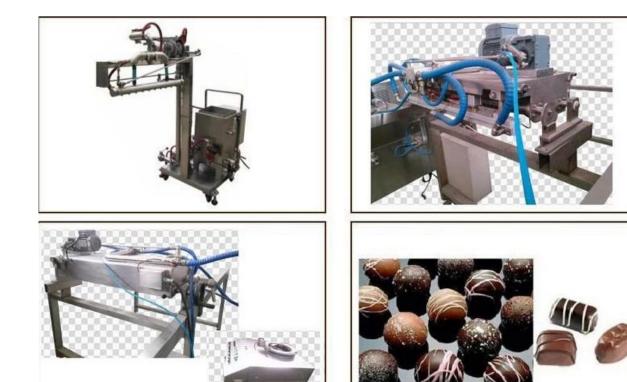

### **Product Description:**

 The machinery is used to decorate zigzags or stripes on the surface of products, which uses a special chocolate delivery pump to ensure the steady chocolate-supply.
The machine can decorate all kinds of zigzags by adjusting the eccentric distance. This machine is with wheels to move for convenient production.