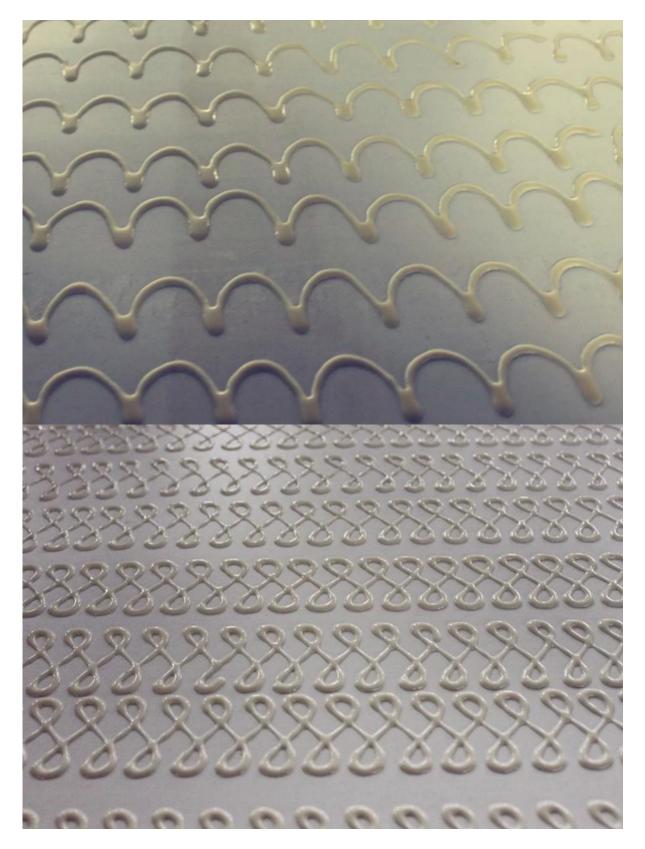

### **Product Description:**

 The machinery is used to decorate zigzags or stripes on the surface of products, which uses a special chocolate delivery pump to ensure the steady chocolate-supply.
The machine can decorate all kinds of zigzags by adjusting the eccentric distance. This machine is with wheels to move for convenient production.