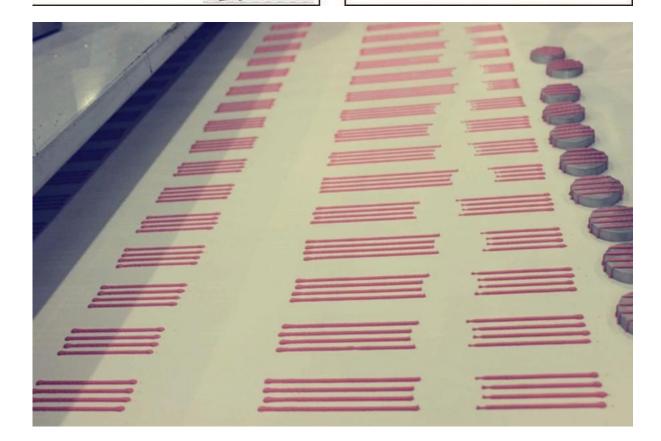

### **Product Description:**

 The machinery is used to decorate zigzags or stripes on the surface of products, which uses a special chocolate delivery pump to ensure the steady chocolate-supply.
The machine can decorate all kinds of zigzags by adjusting the eccentric distance. This machine is with wheels to move for convenient production.