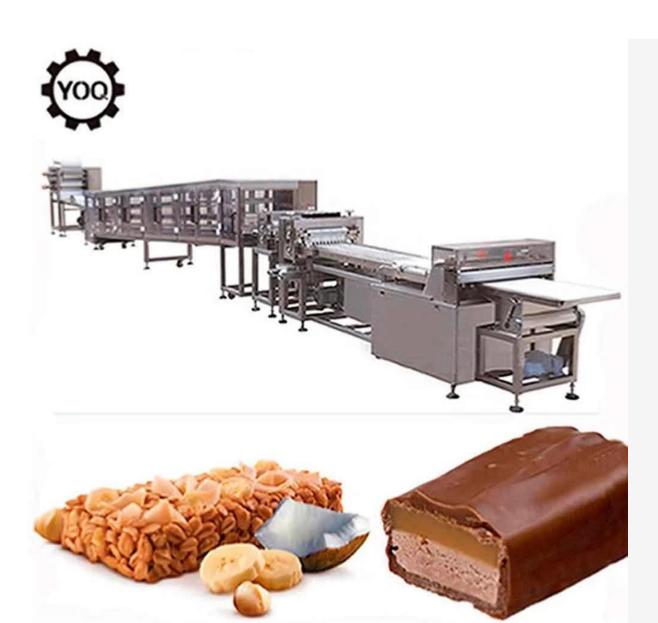

# **Snickers Machine Suppliers and Manufacturers**

### **TECHNICAL PARAMETERS:**

| Project /Model                               | JYT-500         | JYT-800                                 |
|----------------------------------------------|-----------------|-----------------------------------------|
| Output(kg/h)                                 | 300-500kg/h     | 600-800kg/h                             |
| Cutting frequency (times/min)                | 50-100          | 50-100                                  |
| Candy size (mm)                              |                 | L: 15-200mm<br>W: 15-150mm<br>H: 8-20mm |
| belt width before dividing (mm)              | 400mm           | 550mm                                   |
| belt width after dividing (mm)               | 600mm           | 1000mm                                  |
| belt width of Suitable enboring<br>line (mm) | 800mm           | 1200mm                                  |
| Total line dimension (mm)                    | 29000×3000×4200 | 29000×3500×4200                         |