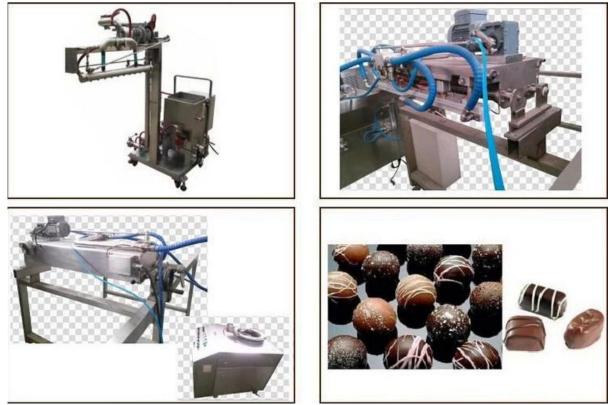

#### **Product Description:**

 The machinery is used to decorate zigzags or stripes on the surface of products, which uses a special chocolate delivery pump to ensure the steady chocolate-supply.
The machine can decorate all kinds of zigzags by adjusting the eccentric distance. This machine is with wheels to move for convenient production.

**Product Details:** 