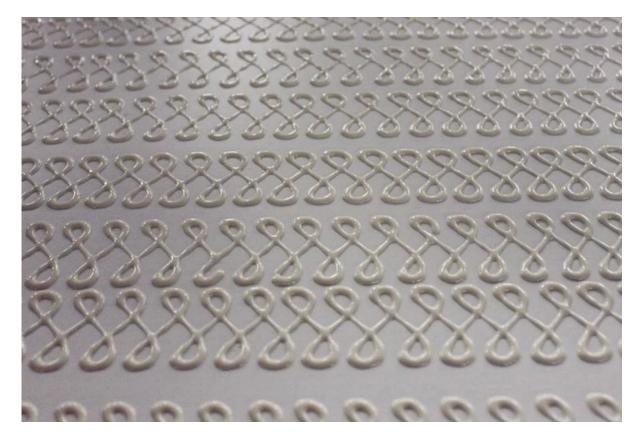

### **Product Description:**

1. The machinery is used to decorate zigzags or stripes on the surface of products, which uses a special chocolate delivery pump to ensure the steady chocolate-supply.

2. The machine can decorate all kinds of zigzags by adjusting the eccentric distance. This machine is with wheels to move for convenient production.

#### **Product Details:**