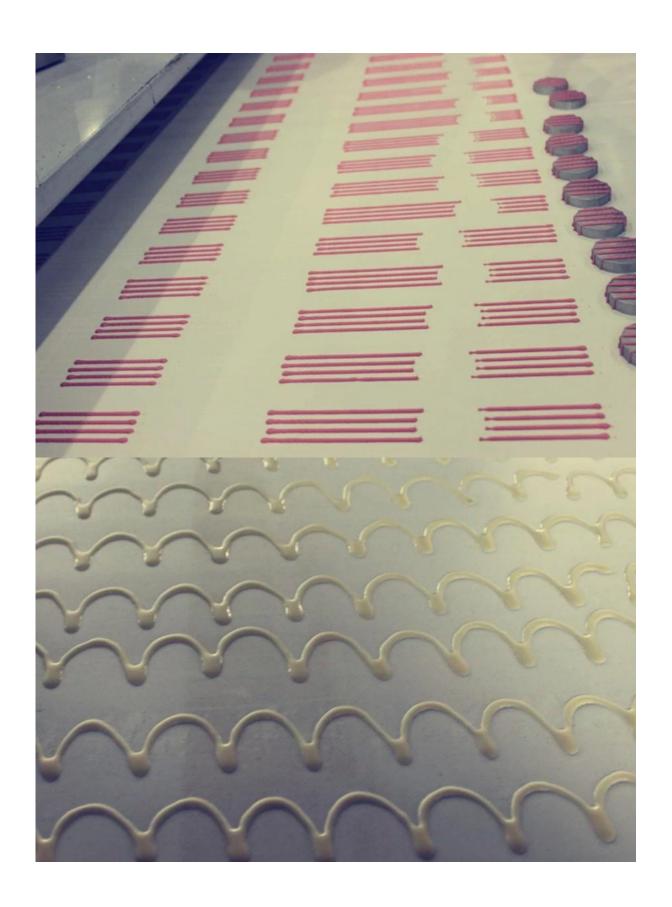

### **Product Description:**

1. The machinery is used to decorate zigzags or stripes on the surface of products, which uses a special chocolate delivery pump to ensure the steady chocolate-supply.

2. The machine can decorate all kinds of zigzags by adjusting the eccentric distance. This machine is with wheels to move for convenient production.

#### **Product Details:**