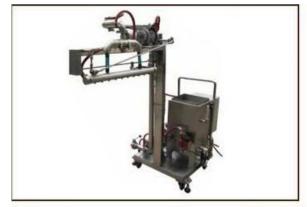

### **Product Description:**

1. The machinery is used to decorate zigzags or stripes on the surface of products, which uses a special chocolate delivery pump to ensure the steady chocolate-supply.

2. The machine can decorate all kinds of zigzags by adjusting the eccentric distance. This machine is with wheels to move for convenient production.

#### **Technical Data:**

| Model                    | 400           |
|--------------------------|---------------|
| Overall power (kw)       | 0.05          |
| Mass Pump power (kw)     | 0.75          |
| Water heating power (kw) | 2             |
| Decorator power (w)      | 180           |
| Outside dimensions (mm)  | 1640*660*1500 |