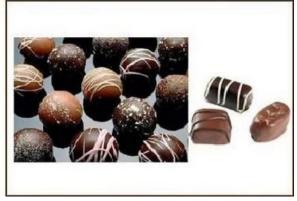

### **Product Description:**

1. The machinery is used to decorate zigzags or stripes on the surface of products, which uses a special chocolate delivery pump to ensure the steady chocolate-supply.

2. The machine can decorate all kinds of zigzags by adjusting the eccentric distance. This machine is with wheels to move for convenient production.