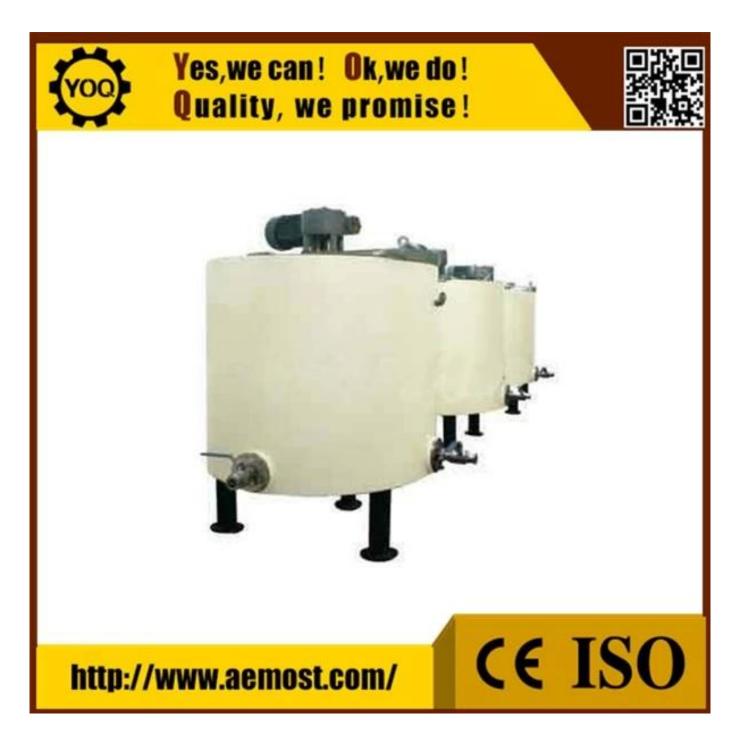

#### **Technical Parameters:**

| Model                          | <b>500L</b> |
|--------------------------------|-------------|
| Maximum capacity (L)           | 500         |
| Main axle rotating speed (rpm) | 22.5        |
| Main motor power (kw)          | 1.1         |
| Electrical heating power (kw)  | 5           |
| Heat holding power (kw)        | 2.5         |
| Weight (kg)                    | 515         |
| Outside dimensions (mm)        | Ф1035*1480  |

#### **Function:**

The holding tank is to store the fine grinded chocolate mass in constant tempreature; it is with automatic tempreature control system.