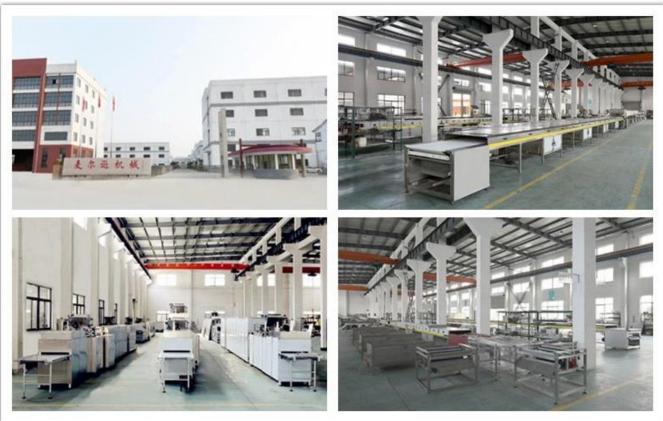

515         |
| Outside dimensions (mm)        | Ф1035*1480  |

#### **Function:**

The holding tank is to store the fine grinded chocolate mass in constant tempreature; it is with automatic tempreature control system.

### **Packaging & Delivery:**

- 1. The machine will be packed in a wooden case, avoiding unexpected damage.
- 2. The machine will be shipped from Shanghai port.

#### Service:

- 1. Along with the separate machines, our company also has an ability to deliver integrated solutions for the manufacture of the chocolate product.
- 2. Engineers are available for traveling to the customer's site overseas, in order to launch and maintain machines, as well as to provide a team training at the customer's location.

### **Details:**



**Chocolate Products:** 



# **Factory:**







# **Certifications:**



### **Clients Visit:**