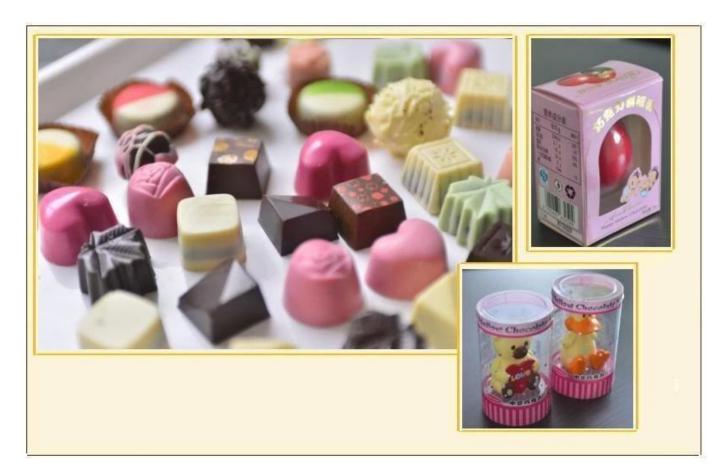

| 515         |
| Outside dimensions (mm)        | Ф1035*1480  |

#### **Function:**

The holding tank is to store the fine grinded chocolate mass in constant tempreature; it is with automatic tempreature control system.

### **Packaging & Delivery:**

- 1. The machine will be packed in a wooden case, avoiding unexpected damage.
- 2. The machine will be shipped from Shanghai port.

#### Service:

- 1. Along with the separate machines, our company also has an ability to deliver integrated solutions for the manufacture of the chocolate product.
- 2. Engineers are available for traveling to the customer's site overseas, in order to launch and maintain machines, as well as to provide a team training at the customer's location.

### **Details:**



**Chocolate Products:** 



# **Factory:**







# **Certifications:**



### **Clients Visit:**