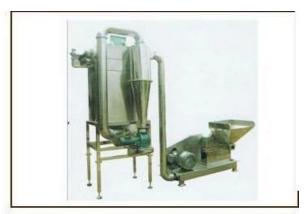

ng into the pulverizing room, the material is impacted by six fast rotating hammers and smashed through the impact between the material and the tooth ring.

2. The smashing fineness is adjusted by the screen mesh. It is suitable for smashing granulated sugar.

# Packaging & Delivery:

- 1. The machine will be packed in a wooden case, avoiding unexpected damage.
- 2. The machine will be shipped from Shanghai port.

#### **Service:**

- 1. Along with the separate machines, our company also has an ability to deliver integrated solutions for the manufacture of the chocolate product.
- 2. Engineers are available for traveling to the customer's site overseas, in order to launch and maintain machines, as well as to provide a team training at the customer's location.

#### **Product Details:**









# Factory:



# **Certifications:**



### **Clients with us:**