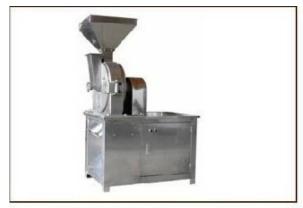

## **Product Description:**

1. The machine adopts impact smashing. After entering into the pulverizing room, the material is impacted by six fast rotating hammers and smashed through the impact between the material and the tooth ring.

2. The smashing fineness is adjusted by the screen mesh. It is suitable for smashing granulated sugar.