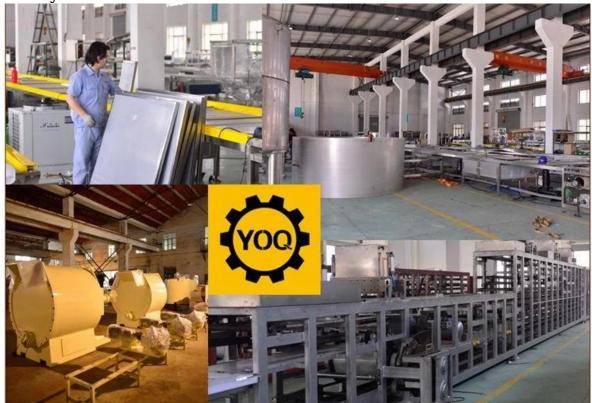

izing room, the material is impacted by six fast rotating hammers and smashed through the impact between the material and the tooth ring.

2. The smashing fineness is adjusted by the screen mesh. It is suitable for smashing granulated sugar.

# Packaging & Delivery:

- 1. The machine will be packed in a wooden case, avoiding unexpected damage.
- 2. The machine will be shipped from Shanghai port.

#### **Service:**

- 1. Along with the separate machines, our company also has an ability to deliver integrated solutions for the manufacture of the chocolate product.
- 2. Engineers are available for traveling to the customer's site overseas, in order to launch and maintain machines, as well as to provide a team training at the customer's location.

#### **Product Details:**









# Factory:



# **Certifications:**



### **Clients with us:**