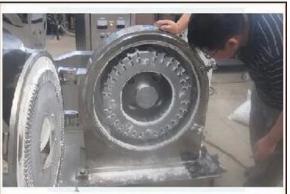

nto the pulverizing room, the material is impacted by six fast rotating hammers and smashed through the impact between the material and the tooth ring.

2. The smashing fineness is adjusted by the screen mesh. It is suitable for smashing granulated sugar.

# Packaging & Delivery:

- 1. The machine will be packed in a wooden case, avoiding unexpected damage.
- 2. The machine will be shipped from Shanghai port.

#### **Service:**

- 1. Along with the separate machines, our company also has an ability to deliver integrated solutions for the manufacture of the chocolate product.
- 2. Engineers are available for traveling to the customer's site overseas, in order to launch and maintain machines, as well as to provide a team training at the customer's location.

#### **Product Details:**









# Factory:



# **Certifications:**



### **Clients with us:**