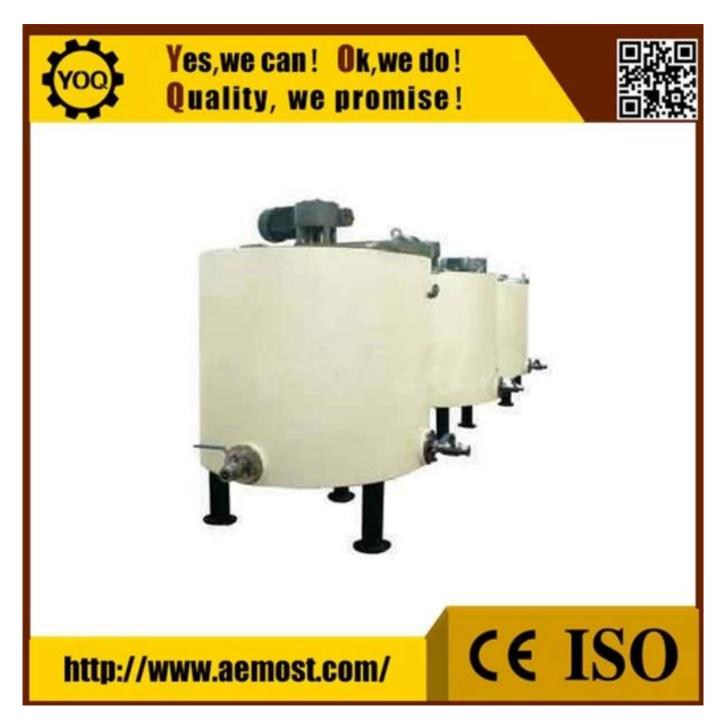

# **Technical Parameters:**

| Model                             | 500L       |
|-----------------------------------|------------|
| Maximum capacity (L)              | 500        |
| Main axle rotating speed<br>(rpm) | 22.5       |
| Main motor power (kw)             | 1.1        |
| Electrical heating power<br>(kw)  | 5          |
| Heat holding power (kw)           | 2.5        |
| Weight (kg)                       | 515        |
| Outside dimensions (mm)           | Ф1035*1480 |

## **Function:**

The holding tank is to store the fine grinded chocolate mass in constant tempreature; it is with automatic tempreature control system.