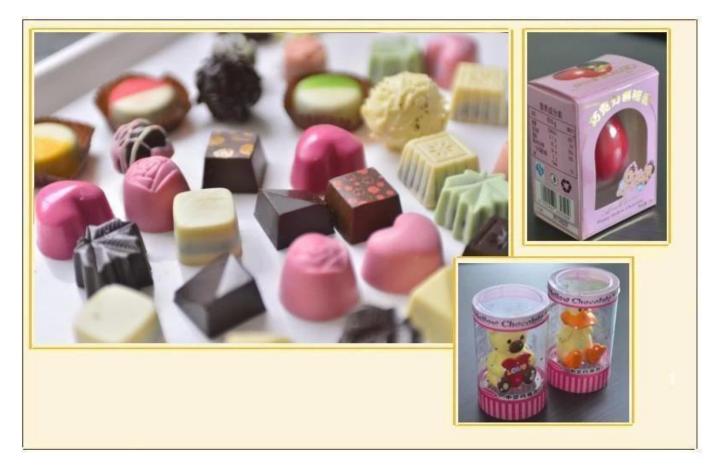

kg)                       | 515        |
| Outside dimensions (mm)           | Ф1035*1480 |

## **Function:**

The holding tank is to store the fine grinded chocolate mass in constant tempreature; it is with automatic tempreature control system.

## **Packaging & Delivery:**

- 1. The machine will be packed in a wooden case, avoiding unexpected damage.
- 2. The machine will be shipped from Shanghai port.

#### Service:

1. Along with the separate machines, our company also has an ability to deliver integrated solutions for the manufacture of the chocolate product.

2. Engineers are available for traveling to the customer's site overseas, in order to launch and maintain machines, as well as to provide a team training at the customer's location.

## **Details:**



**Chocolate Products:** 



# Factory:





**Certifications**:



#### **Clients Visit:**