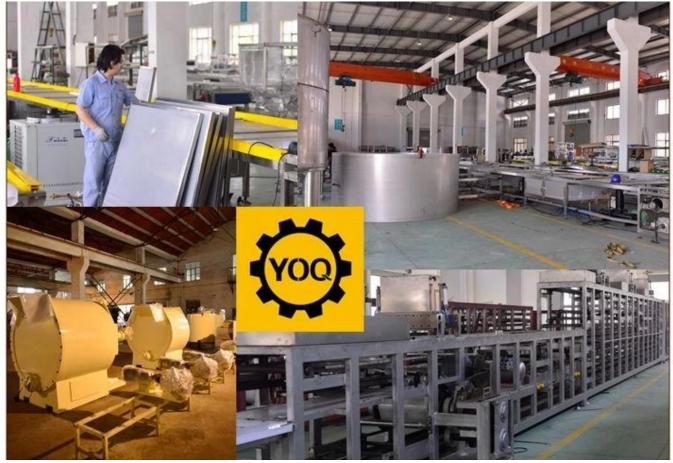

| 515        |
| Outside dimensions (mm)           | Ф1035*1480 |

## **Function:**

The holding tank is to store the fine grinded chocolate mass in constant tempreature; it is with automatic tempreature control system.

## **Packaging & Delivery:**

- 1. The machine will be packed in a wooden case, avoiding unexpected damage.
- 2. The machine will be shipped from Shanghai port.

#### Service:

1. Along with the separate machines, our company also has an ability to deliver integrated solutions for the manufacture of the chocolate product.

2. Engineers are available for traveling to the customer's site overseas, in order to launch and maintain machines, as well as to provide a team training at the customer's location.

## **Details:**



**Chocolate Products:** 



# Factory:





**Certifications**:



#### **Clients Visit:**