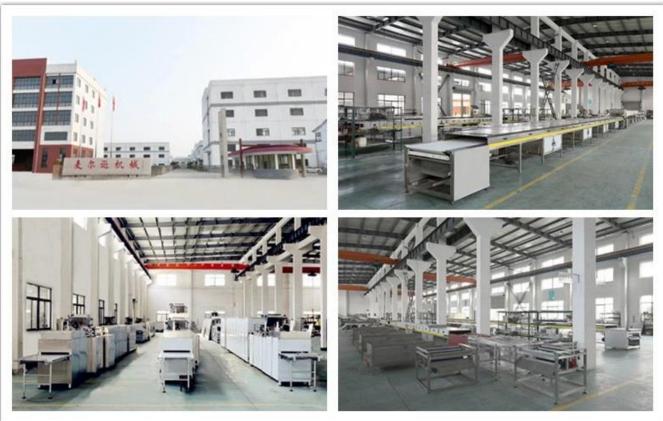

| 515        |
| Outside dimensions (mm)        | Ф1035*1480 |

### **Function:**

The holding tank is to store the fine grinded chocolate mass in constant tempreature; it is with automatic tempreature control system.

## **Packaging & Delivery:**

- 1. The machine will be packed in a wooden case, avoiding unexpected damage.
- 2. The machine will be shipped from Shanghai port.

#### Service:

- 1. Along with the separate machines, our company also has an ability to deliver integrated solutions for the manufacture of the chocolate product.
- 2. Engineers are available for traveling to the customer's site overseas, in order to launch and maintain machines, as well as to provide a team training at the customer's location.

#### **Details:**



**Chocolate Products:** 



# **Factory:**







# **Certifications:**



## **Clients Visit:**