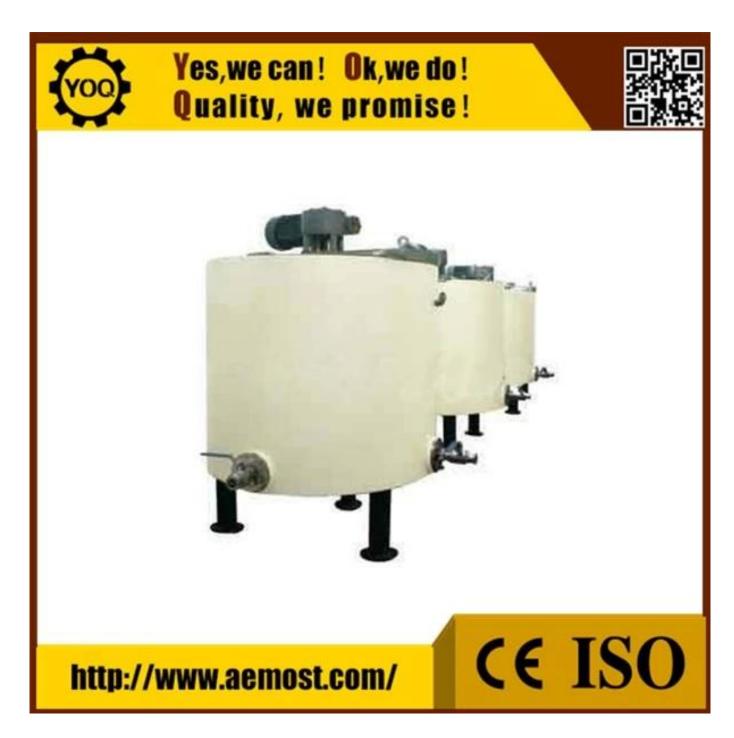

### **Technical Parameters:**

| Model                          | 500L       |
|--------------------------------|------------|
| Maximum capacity (L)           | 500        |
| Main axle rotating speed (rpm) | 22.5       |
| Main motor power (kw)          | 1.1        |
| Electrical heating power (kw)  | 5          |
| Heat holding power (kw)        | 2.5        |
| Weight (kg)                    | 515        |
| Outside dimensions (mm)        | Ф1035*1480 |

### **Function:**

The holding tank is to store the fine grinded chocolate mass in constant tempreature; it is with automatic tempreature control system.