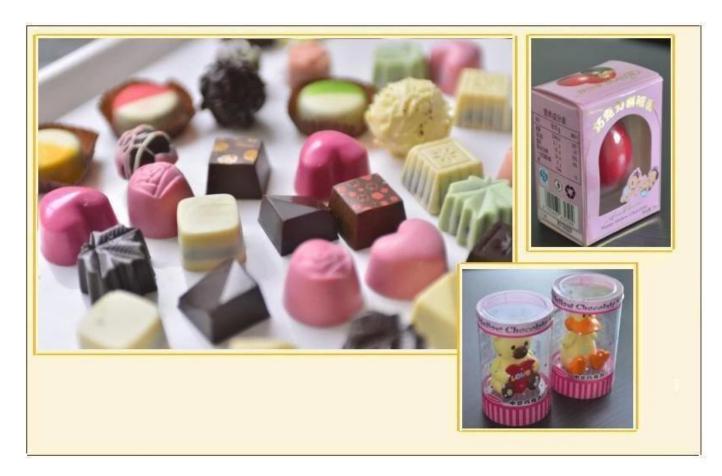

kg)                    | 515        |
| Outside dimensions (mm)        | Ф1035*1480 |

### **Function:**

The holding tank is to store the fine grinded chocolate mass in constant tempreature; it is with automatic tempreature control system.

## **Packaging & Delivery:**

- 1. The machine will be packed in a wooden case, avoiding unexpected damage.
- 2. The machine will be shipped from Shanghai port.

#### Service:

- 1. Along with the separate machines, our company also has an ability to deliver integrated solutions for the manufacture of the chocolate product.
- 2. Engineers are available for traveling to the customer's site overseas, in order to launch and maintain machines, as well as to provide a team training at the customer's location.

#### **Details:**



**Chocolate Products:** 



# **Factory:**







# **Certifications:**



## **Clients Visit:**