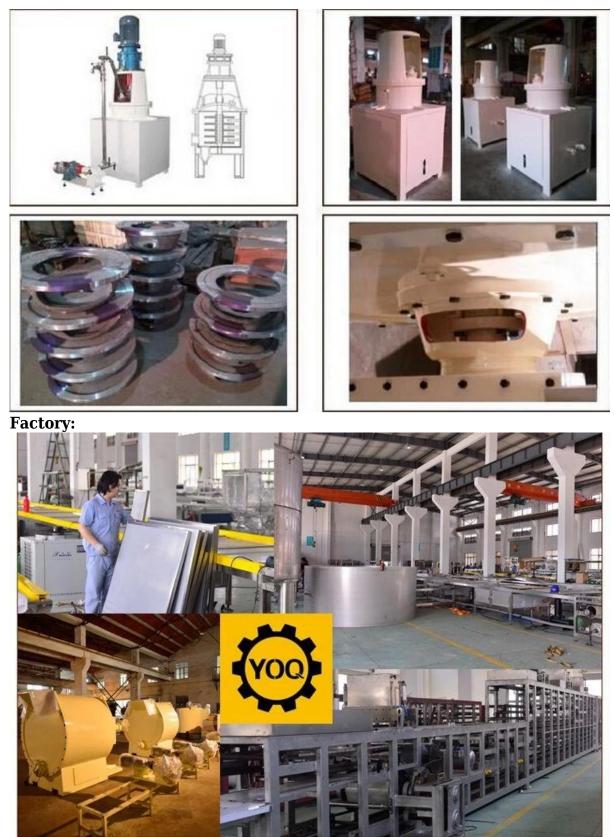

### **Product Description:**

The chocolate ball mill machine is a special machine for fine milling chocolate mass and its admixture. Through the impact and friction between the material and the steel balls inside the vertical cylinder, the mass is fine milled into the required fineness.