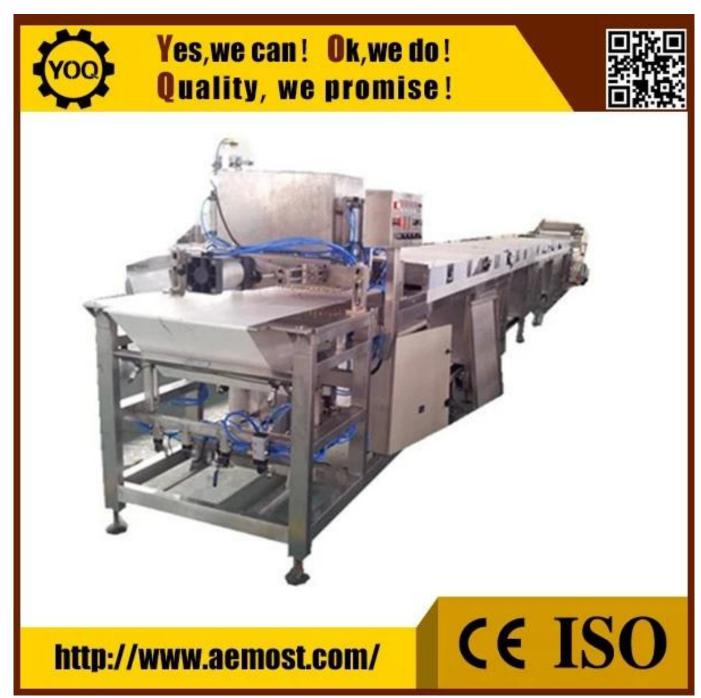

#### **Technical Parameters:**

| Model                      | 600         |
|----------------------------|-------------|
| Width (mm)                 | 600         |
| Fridge                     | 3HP * 3sets |
| Compressor                 | COPELAND    |
| Drive electric Motor (kw)  | 1.5kw       |
| Speed (m / min)            | 1 ~ 4       |
| Deposit Speed (time / min) | 10          |

#### **Function:**

These lines allow varying the weight and shape of the drops and the chocolate blends. This type of product is ideally suited for industrial supply and melting to decorate or other inclusions in the products, Cookies and ice cream.